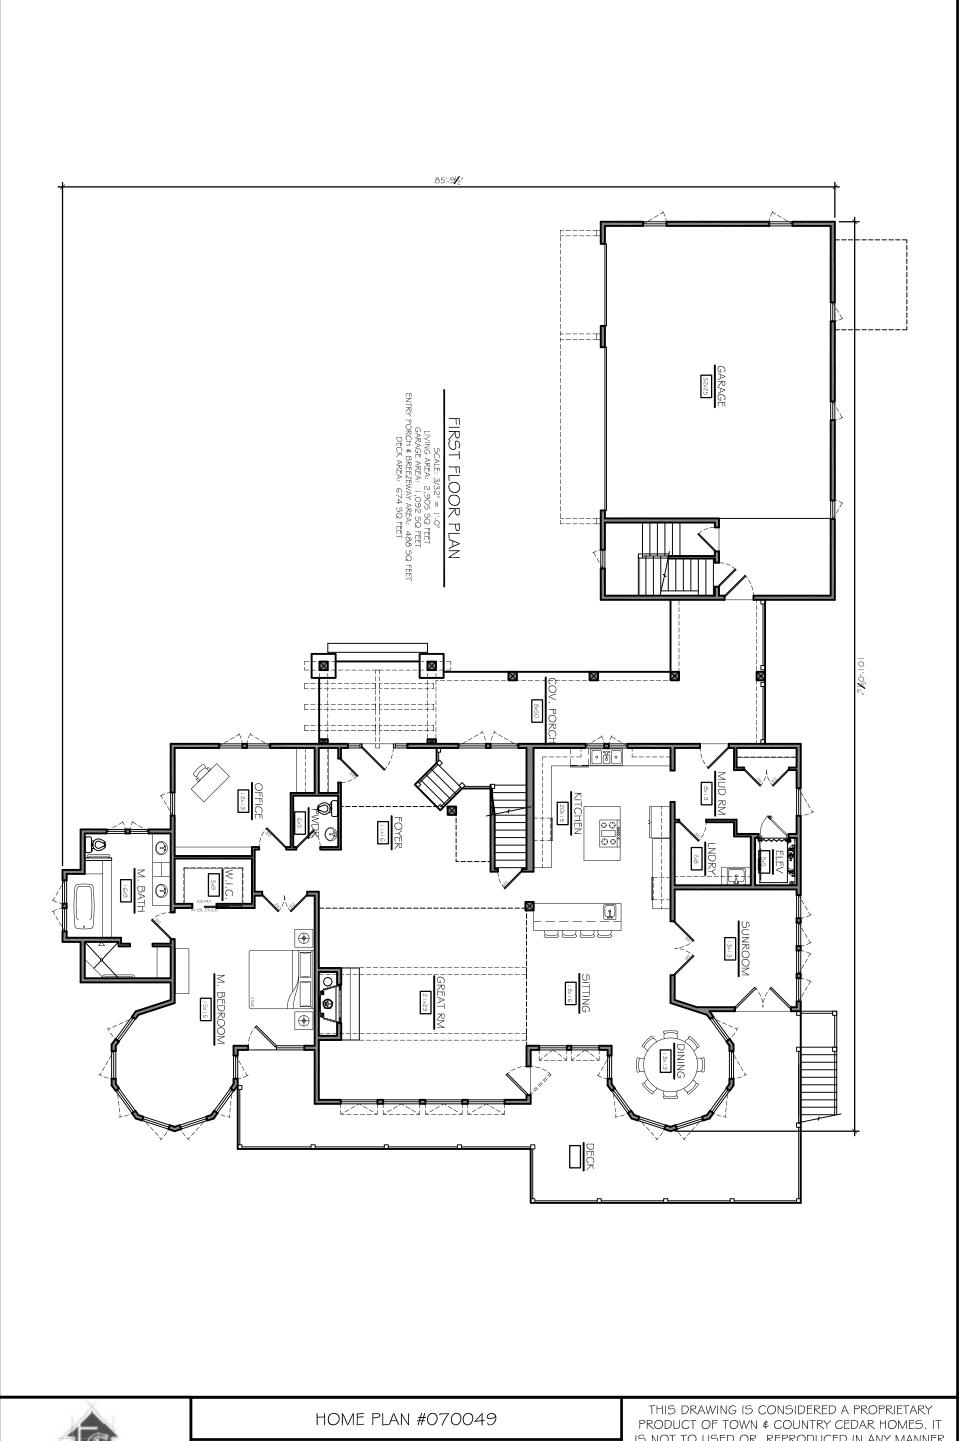

## **Grand Traverse Lodge**

Total Square Footage: 4,975

**FRONT ELEVATION** 

Number of Levels: 2 Number of Bedrooms: 6 Number of Bathrooms: 4.5

Basement: Yes Garage: 3

REAR ELEVATION

Grab a cup of coffee, tea or a glass of wine. Over the phone or in person, on your site or at our office. No talk of a project or a house—we'll talk about your home.... It's that simple.

THIS DRAWING IS CONSIDERED A PROPRIETARY PRODUCT OF TOWN & COUNTRY CEDAR HOMES. IT IS NOT TO USED OR REPRODUCED IN ANY MANNER UNLESS AUTHORIZED IN WRITING BY TOWN & COUNTRY CEDAR HOMES.

HOME PLAN #070049