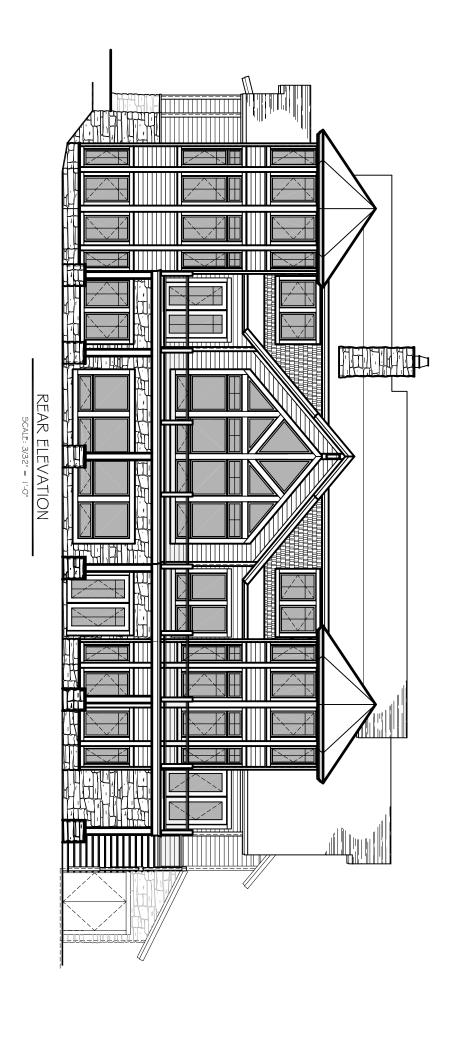

## **Grand Traverse Lodge**

Total Square Footage: 4,975

**FRONT ELEVATION** 

Number of Levels: 2 Number of Bedrooms: 6 Number of Bathrooms: 4.5

Basement: Yes Garage: 3

REAR ELEVATION

Grab a cup of coffee, tea or a glass of wine. Over the phone or in person, on your site or at our office. No talk of a project or a house—we'll talk about your home.... It's that simple.

THIS DRAWING IS CONSIDERED A PROPRIETARY PRODUCT OF TOWN & COUNTRY CEDAR HOMES. IT IS NOT TO USED OR REPRODUCED IN ANY MANNER UNLESS AUTHORIZED IN WRITING BY TOWN & COUNTRY CEDAR HOMES.

HOME PLAN #070049