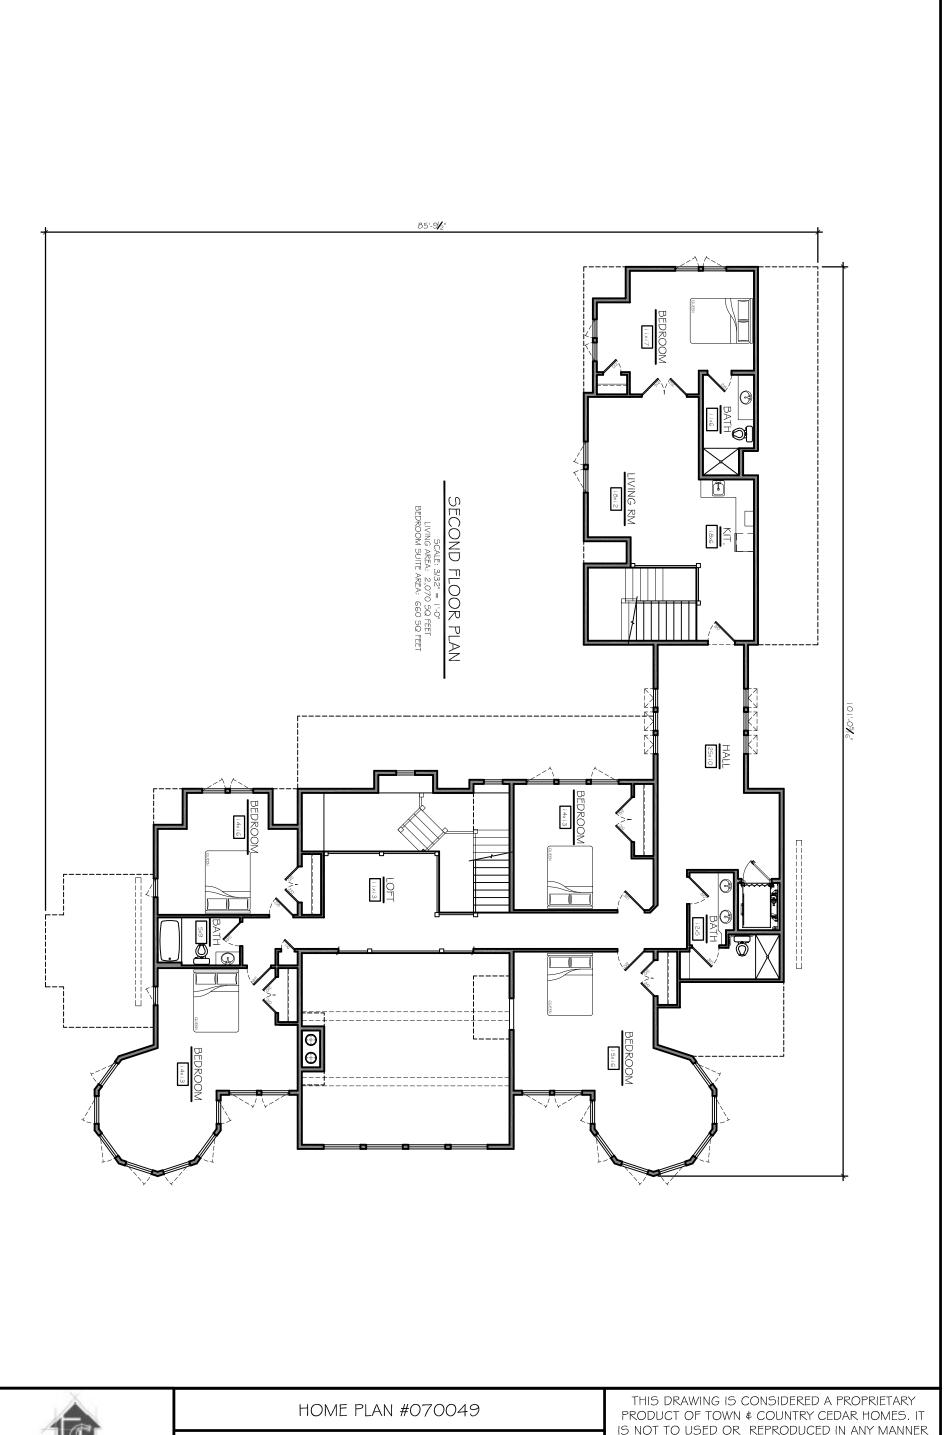

## **Grand Traverse Lodge**

Total Square Footage: 4,975

**FRONT ELEVATION** 

Number of Levels: 2 Number of Bedrooms: 6 Number of Bathrooms: 4.5

Basement: Yes Garage: 3

REAR ELEVATION

Grab a cup of coffee, tea or a glass of wine. Over the phone or in person, on your site or at our office. No talk of a project or a house—we'll talk about your home.... It's that simple.

LIFESTYLES CRAFTED IN CEDAR

THIS DRAWING IS CONSIDERED A PROPRIETARY PRODUCT OF TOWN & COUNTRY CEDAR HOMES. IT IS NOT TO USED OR REPRODUCED IN ANY MANNER UNLESS AUTHORIZED IN WRITING BY TOWN & COUNTRY CEDAR HOMES.