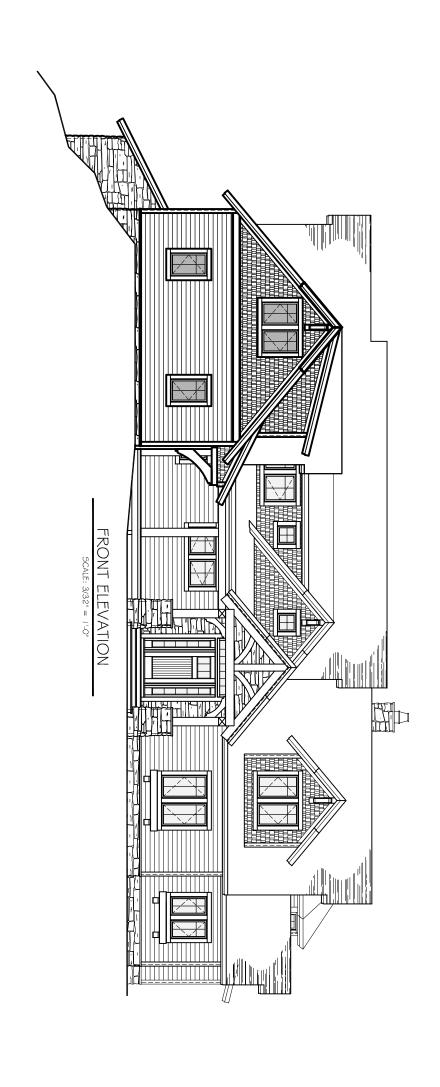

## **Grand Traverse Lodge**

Total Square Footage: 4,975

**FRONT ELEVATION** 

Number of Levels: 2 Number of Bedrooms: 6 Number of Bathrooms: 4.5

Basement: Yes Garage: 3

REAR ELEVATION

Grab a cup of coffee, tea or a glass of wine. Over the phone or in person, on your site or at our office. No talk of a project or a house—we'll talk about your home.... It's that simple.