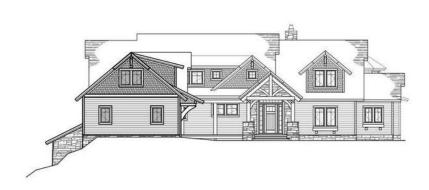

## **Grand Traverse Lodge**

Total Square Footage: 4,975

**FRONT ELEVATION** 

Number of Levels: 2 Number of Bedrooms: 6 Number of Bathrooms: 4.5

Basement: Yes Garage: 3

REAR ELEVATION

Grab a cup of coffee, tea or a glass of wine. Over the phone or in person, on your site or at our office. No talk of a project or a house—we'll talk about your home.... It's that simple.