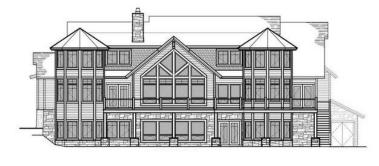

## **Grand Traverse Lodge**

Total Square Footage: 4,975

**FRONT ELEVATION** 

Number of Levels: 2 Number of Bedrooms: 6 Number of Bathrooms: 4.5

Basement: Yes Garage: 3

REAR ELEVATION

Grab a cup of coffee, tea or a glass of wine. Over the phone or in person, on your site or at our office. No talk of a project or a house—we'll talk about your home.... It's that simple.