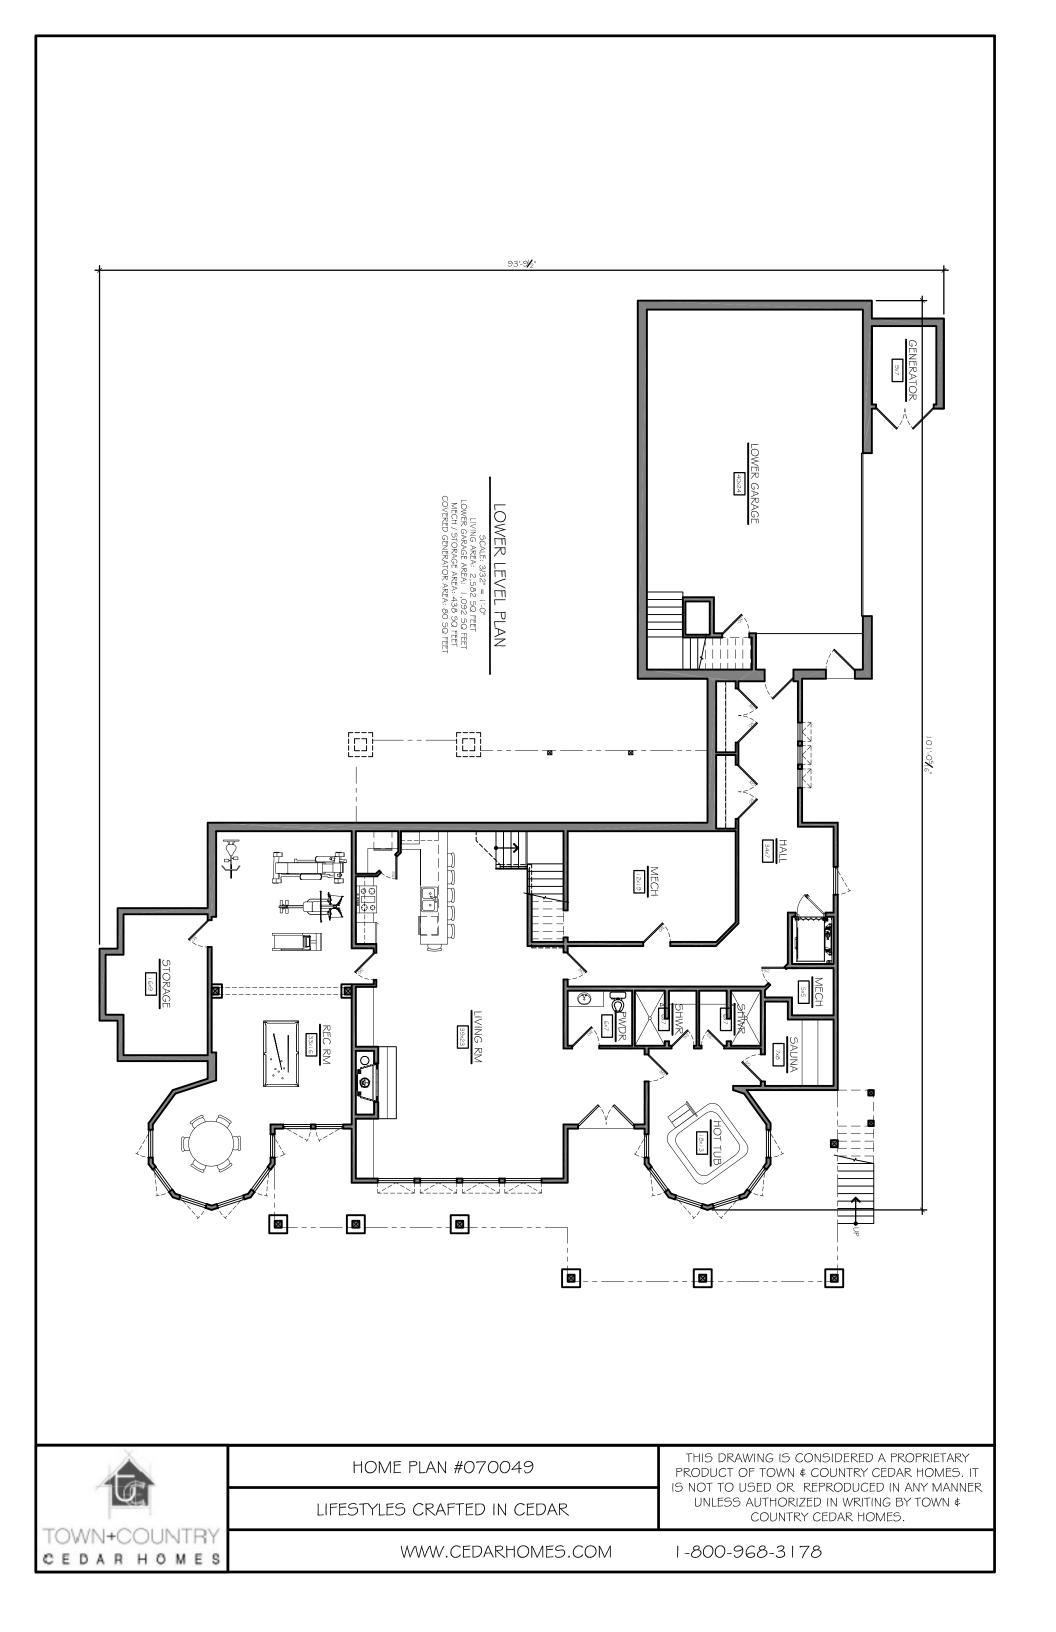

## **Grand Traverse Lodge**

Total Square Footage: 4,975

**FRONT ELEVATION** 

Number of Levels: 2 Number of Bedrooms: 6 Number of Bathrooms: 4.5

Basement: Yes Garage: 3

REAR ELEVATION

Grab a cup of coffee, tea or a glass of wine. Over the phone or in person, on your site or at our office. No talk of a project or a house—we'll talk about your home.... It's that simple.

WWW.CEDARHOMES.COM

HOME PLAN #070049

LIFESTYLES CRAFTED IN CEDAR

THIS DRAWING IS CONSIDERED A PROPRIETARY PRODUCT OF TOWN \$ COUNTRY CEDAR HOMES. IT IS NOT TO USED OR REPRODUCED IN ANY MANNER UNLESS AUTHORIZED IN WRITING BY TOWN \$ COUNTRY CEDAR HOMES.