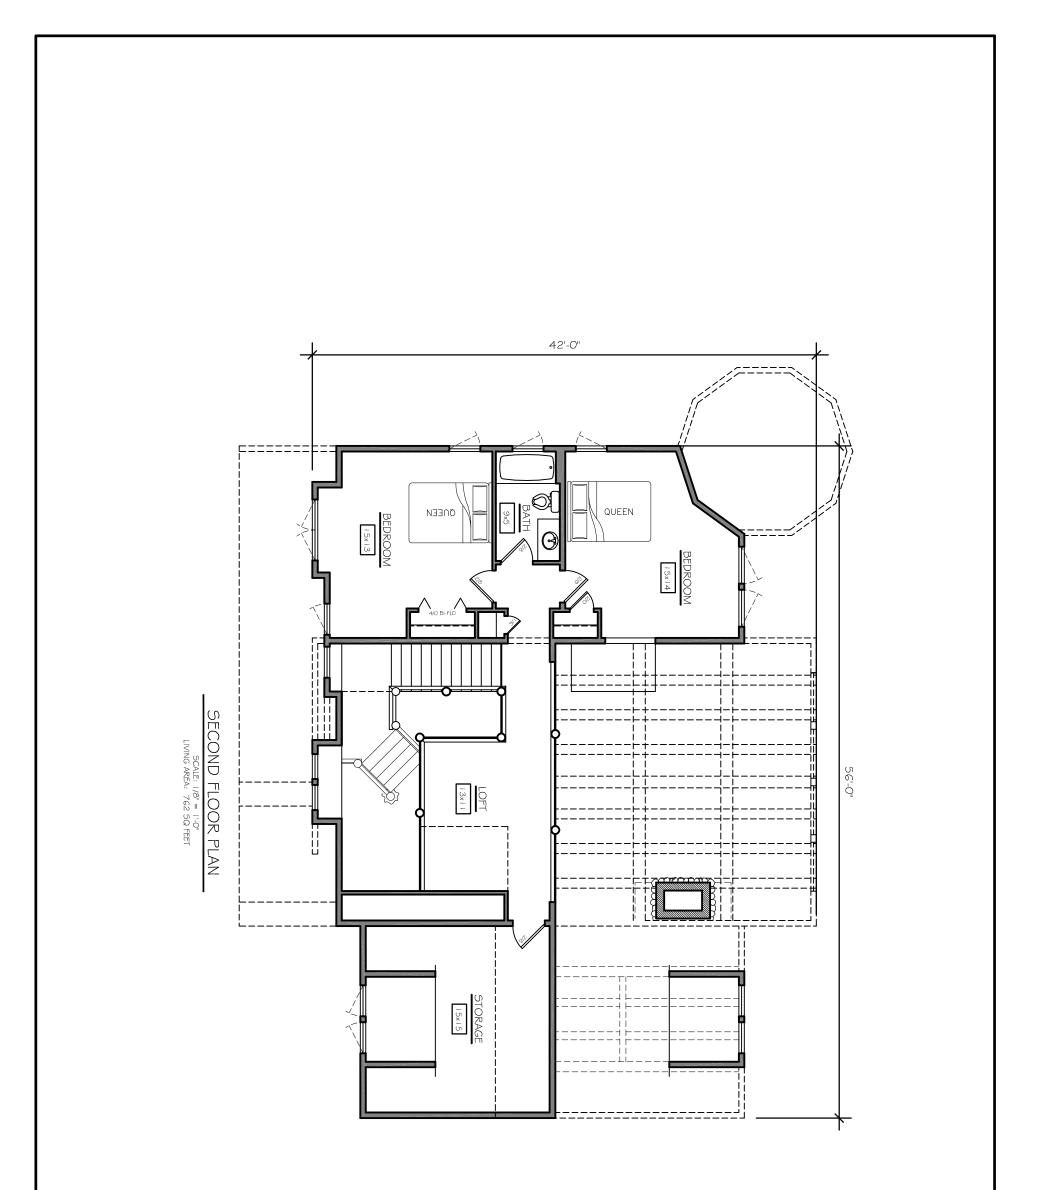

## LIFESTYLES CRAFTED IN CEDAR Hillside Preserve

FRONT ELEVATION

Total Square Footage: 2,907 Number of Levels: 2 Number of Bedrooms: 3 Number of Bathrooms: 2.5 Basement: Yes Garage: 2

REAR ELEVATION

Grab a cup of coffee, tea or a glass of wine. Over the phone or in person, on your site or at our office. No talk of a project or a house—we'll talk about your home... . **It's that simple**.