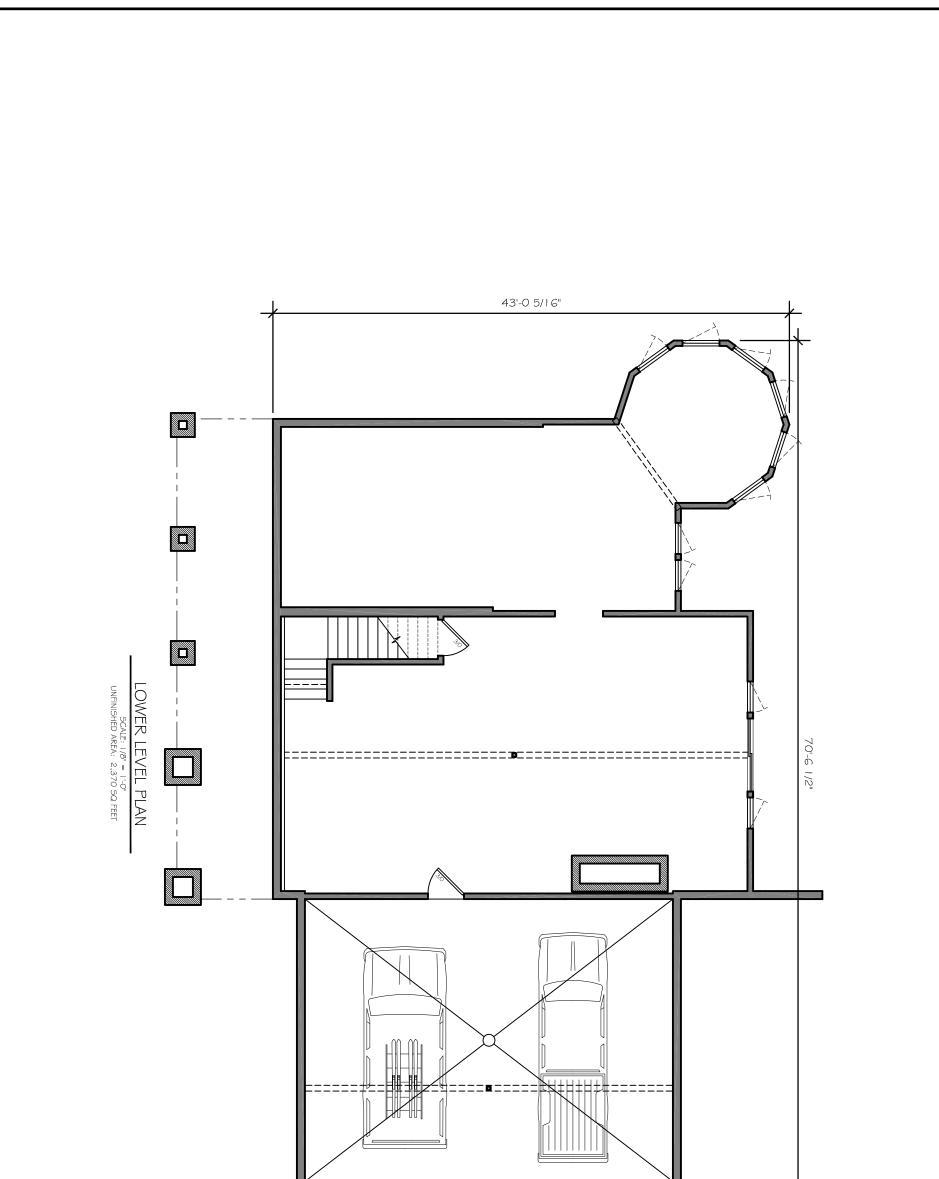

## LIFESTYLES CRAFTED IN CEDAR Hillside Preserve

FRONT ELEVATION

Total Square Footage: 2,907 Number of Levels: 2 Number of Bedrooms: 3 Number of Bathrooms: 2.5 Basement: Yes Garage: 2

REAR ELEVATION

Grab a cup of coffee, tea or a glass of wine. Over the phone or in person, on your site or at our office. No talk of a project or a house—we'll talk about your home... . **It's that simple**.