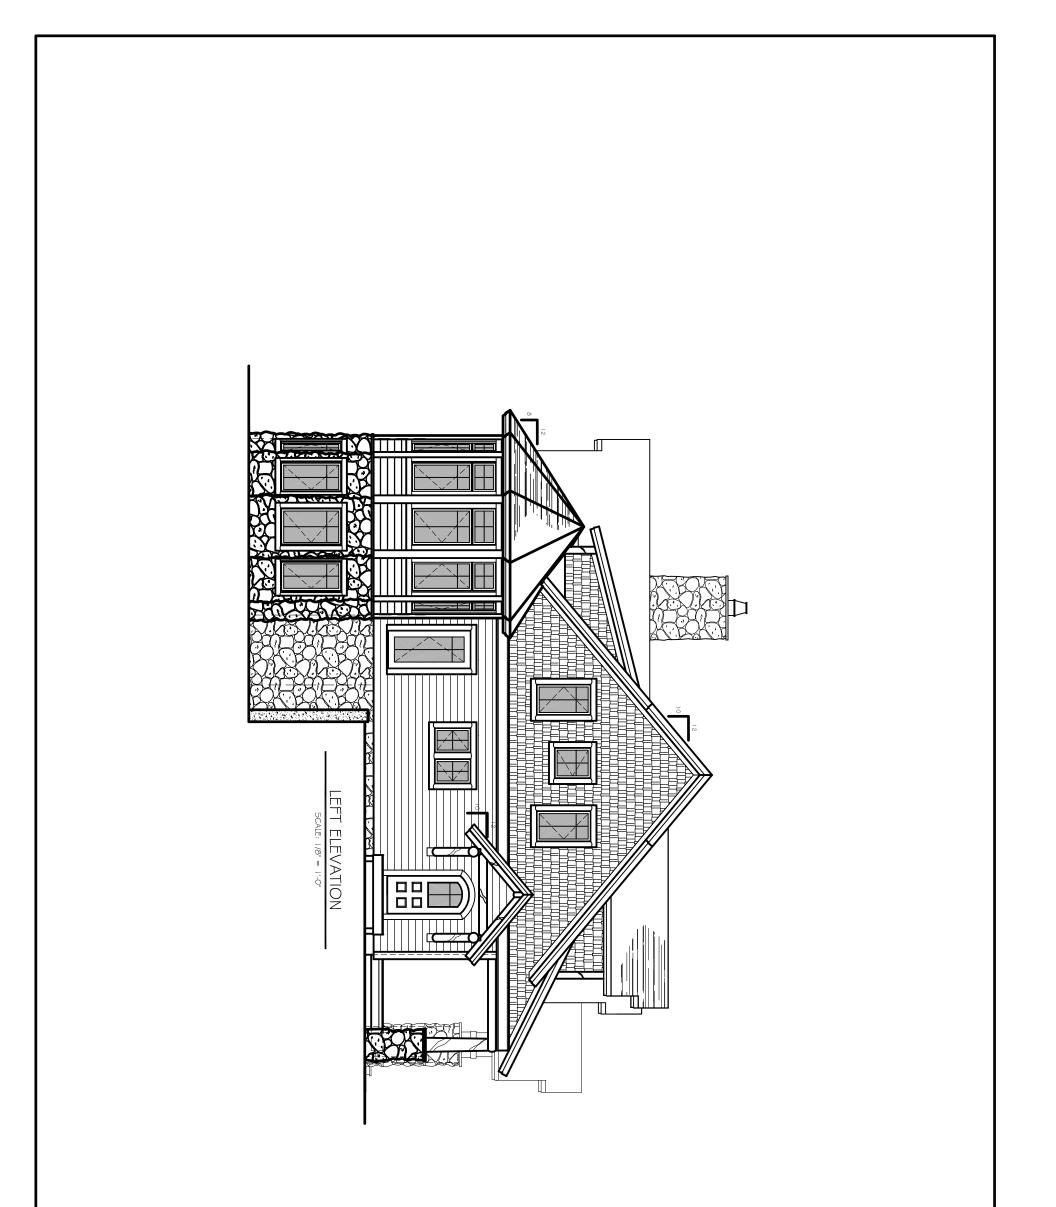

## LIFESTYLES CRAFTED IN CEDAR Hillside Preserve

FRONT ELEVATION

Total Square Footage: 2,907 Number of Levels: 2 Number of Bedrooms: 3 Number of Bathrooms: 2.5 Basement: Yes Garage: 2

REAR ELEVATION

Grab a cup of coffee, tea or a glass of wine. Over the phone or in person, on your site or at our office. No talk of a project or a house—we'll talk about your home... . **It's that simple**.