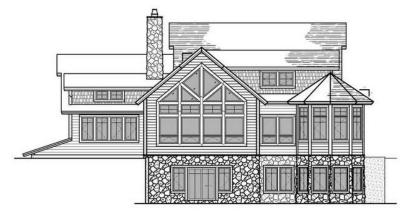

## LIFESTYLES CRAFTED IN CEDAR Hillside Preserve

FRONT ELEVATION

Total Square Footage: 2,907 Number of Levels: 2 Number of Bedrooms: 3 Number of Bathrooms: 2.5 Basement: Yes Garage: 2

REAR ELEVATION

Grab a cup of coffee, tea or a glass of wine. Over the phone or in person, on your site or at our office. No talk of a project or a house—we'll talk about your home... . **It's that simple**.