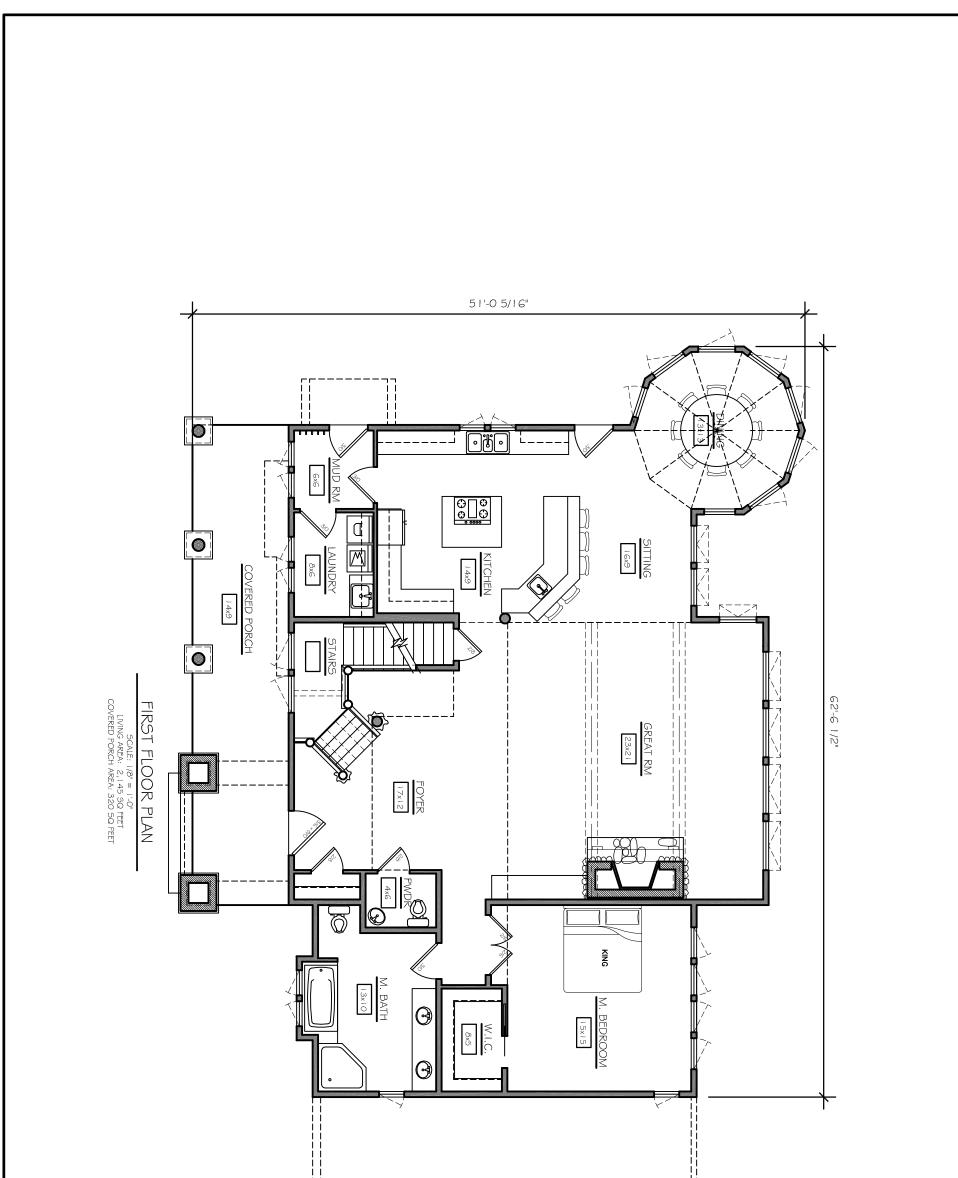

## LIFESTYLES CRAFTED IN CEDAR Hillside Preserve

FRONT ELEVATION

Total Square Footage: 2,907 Number of Levels: 2 Number of Bedrooms: 3 Number of Bathrooms: 2.5 Basement: Yes Garage: 2

REAR ELEVATION

Grab a cup of coffee, tea or a glass of wine. Over the phone or in person, on your site or at our office. No talk of a project or a house—we'll talk about your home... . **It's that simple**.