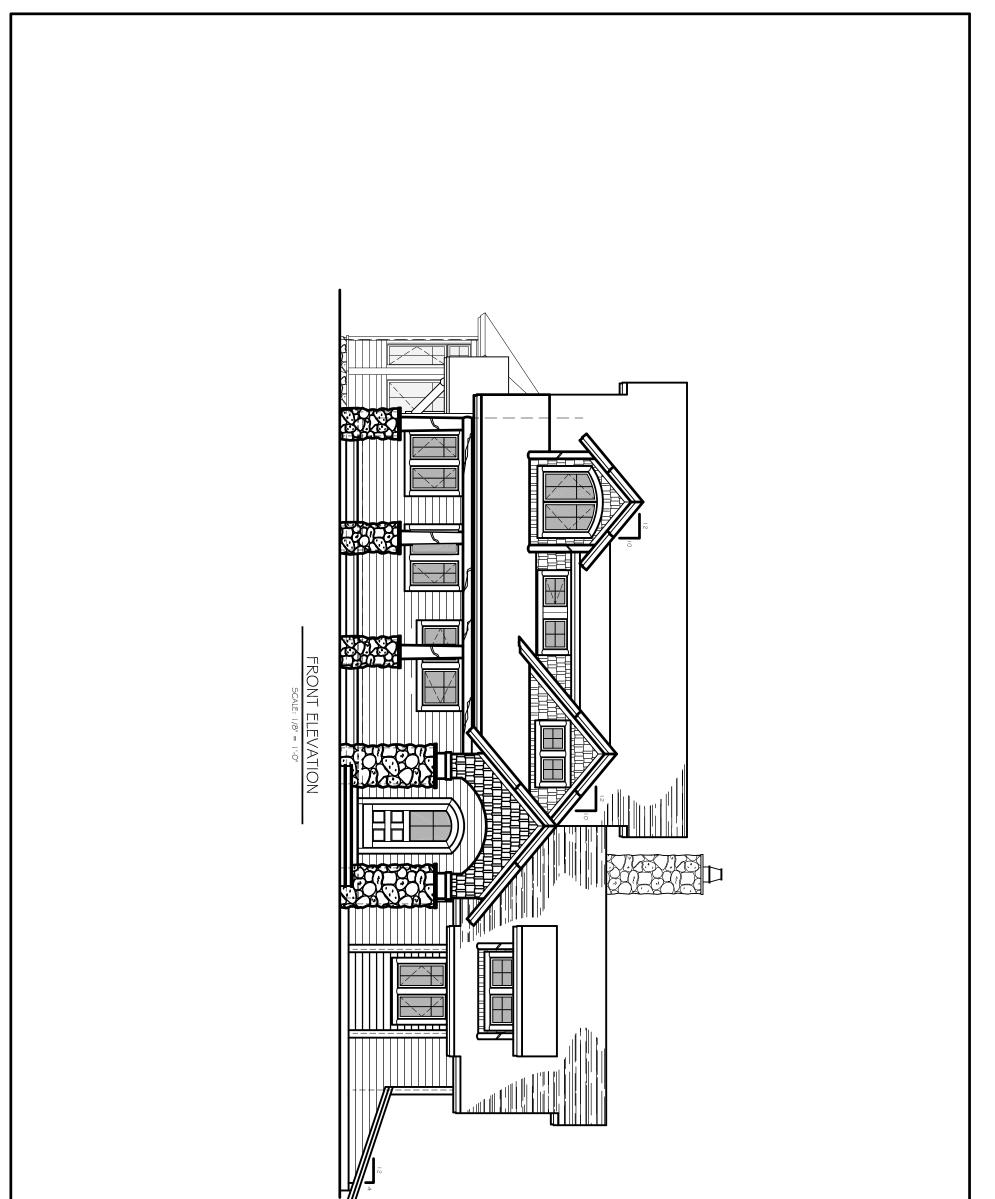

## LIFESTYLES CRAFTED IN CEDAR Hillside Preserve

FRONT ELEVATION

Total Square Footage: 2,907 Number of Levels: 2 Number of Bedrooms: 3 Number of Bathrooms: 2.5 Basement: Yes Garage: 2

REAR ELEVATION

Grab a cup of coffee, tea or a glass of wine. Over the phone or in person, on your site or at our office. No talk of a project or a house—we'll talk about your home... . **It's that simple**.