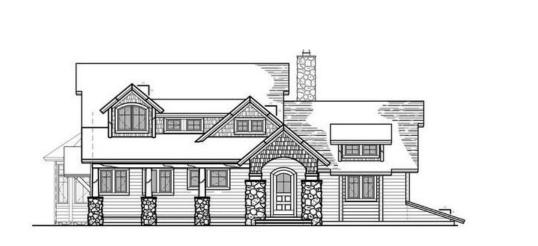

## LIFESTYLES CRAFTED IN CEDAR Hillside Preserve

FRONT ELEVATION

Total Square Footage: 2,907 Number of Levels: 2 Number of Bedrooms: 3 Number of Bathrooms: 2.5 Basement: Yes Garage: 2

REAR ELEVATION

Grab a cup of coffee, tea or a glass of wine. Over the phone or in person, on your site or at our office. No talk of a project or a house—we'll talk about your home... . **It's that simple**.