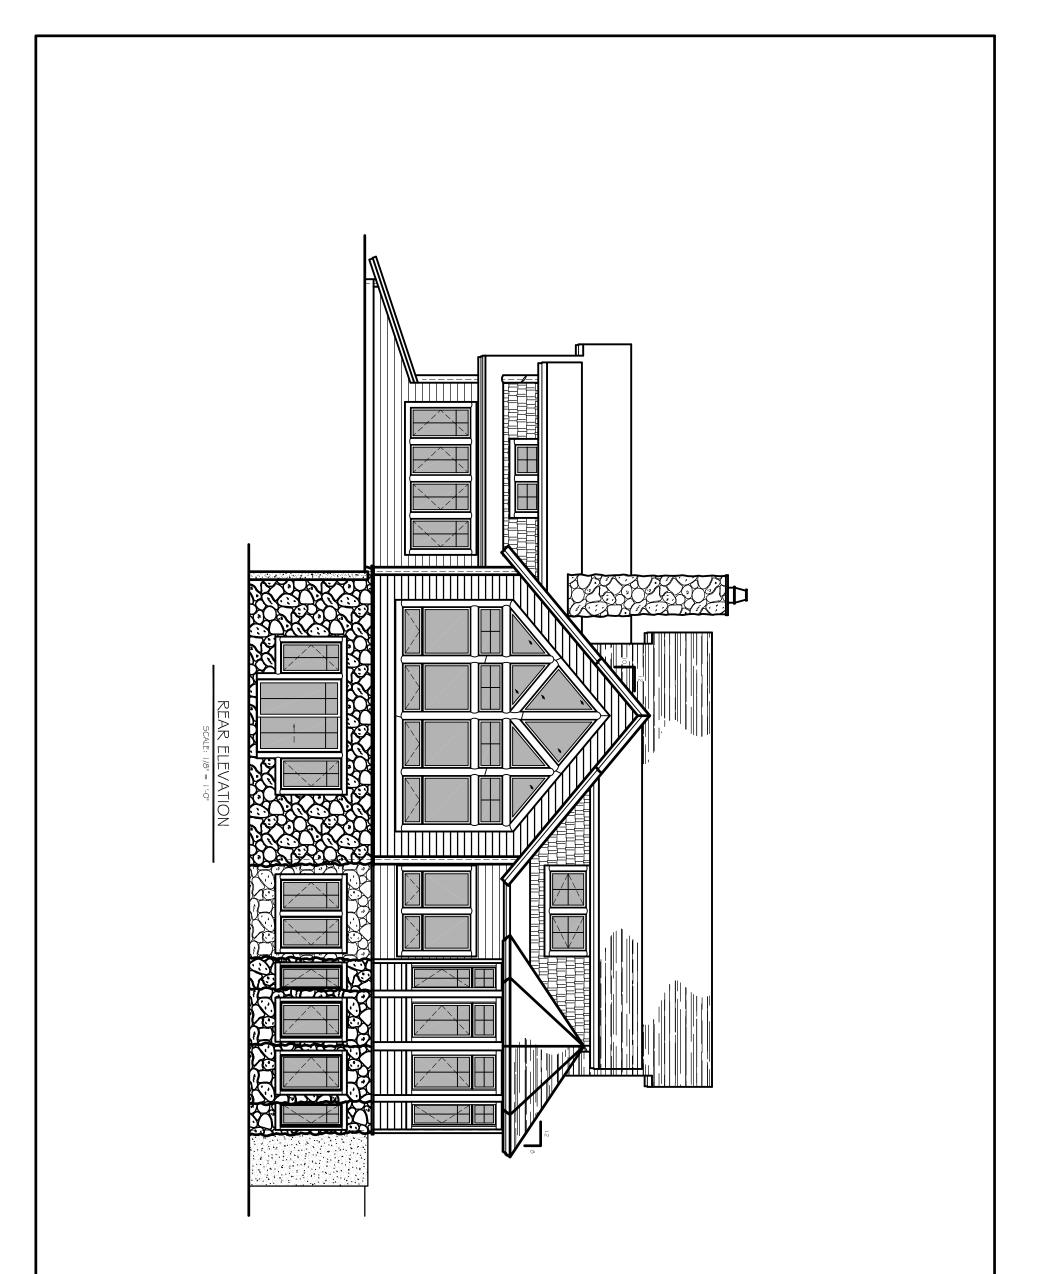

## LIFESTYLES CRAFTED IN CEDAR Hillside Preserve

FRONT ELEVATION

Total Square Footage: 2,907 Number of Levels: 2 Number of Bedrooms: 3 Number of Bathrooms: 2.5 Basement: Yes Garage: 2

REAR ELEVATION

Grab a cup of coffee, tea or a glass of wine. Over the phone or in person, on your site or at our office. No talk of a project or a house—we'll talk about your home... . **It's that simple**.