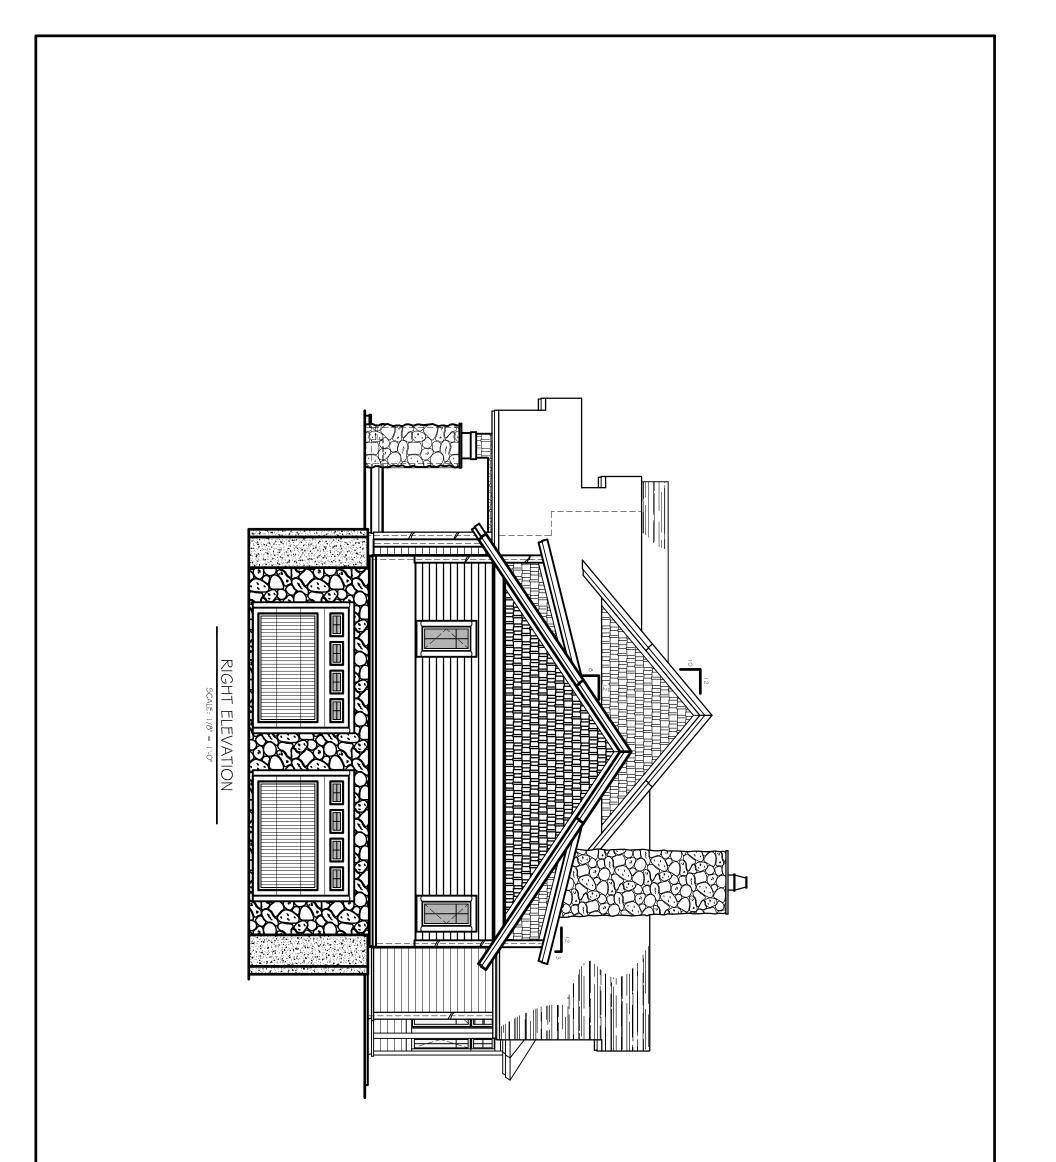

## LIFESTYLES CRAFTED IN CEDAR Hillside Preserve

FRONT ELEVATION

Total Square Footage: 2,907 Number of Levels: 2 Number of Bedrooms: 3 Number of Bathrooms: 2.5 Basement: Yes Garage: 2

REAR ELEVATION

Grab a cup of coffee, tea or a glass of wine. Over the phone or in person, on your site or at our office. No talk of a project or a house—we'll talk about your home... . **It's that simple**.