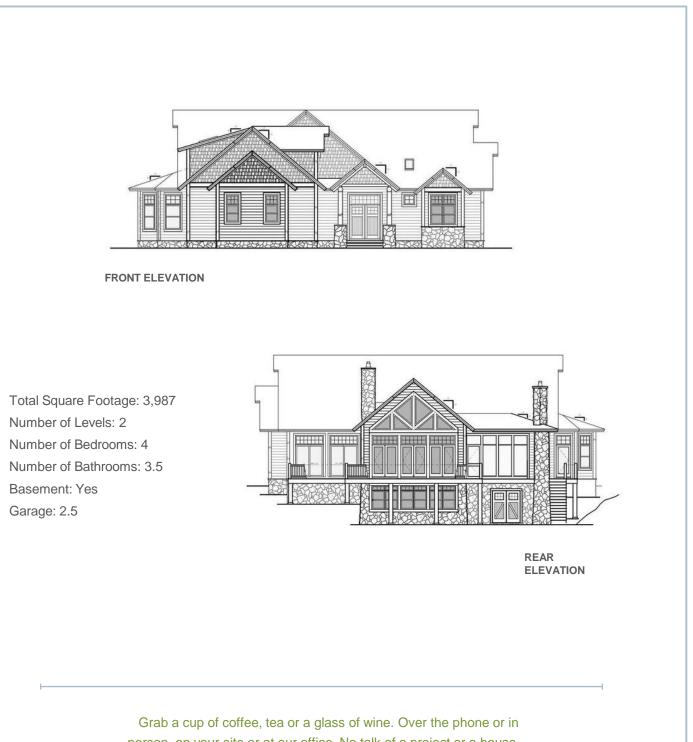

## LIFESTYLES CRAFTED IN CEDAR Birch Lake

person, on your site or at our office. No talk of a project or a house we'll talk about your home.... It's that simple.

FRONT ELEVATION SCALE: 1/8" = 1'-0"

L

|             | HOME PLAN #070024           | THIS DRAWING IS CONSIDERED A PROPRIETARY<br>PRODUCT OF TOWN ¢ COUNTRY CEDAR HOMES. IT<br>IS NOT TO USED OR REPRODUCED IN ANY MANNER |
|-------------|-----------------------------|-------------------------------------------------------------------------------------------------------------------------------------|
| Q.          | LIFESTYLES CRAFTED IN CEDAR | UNLESS AUTHORIZED IN WRITING BY TOWN &<br>COUNTRY CEDAR HOMES.                                                                      |
| CEDAR HOMES | WWW.CEDARHOMES.COM          | -800-968-3 78                                                                                                                       |