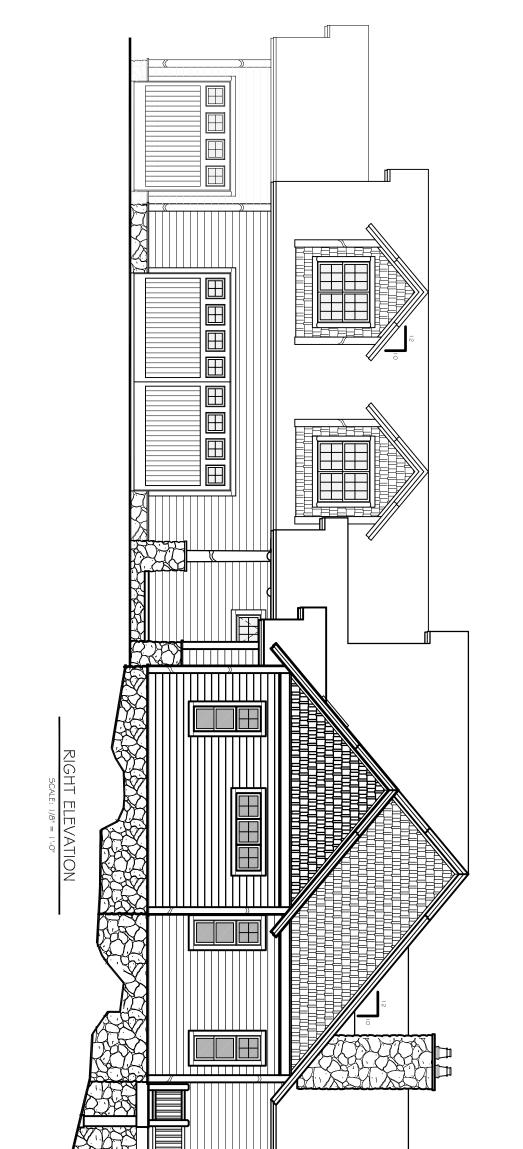

## LIFESTYLES CRAFTED IN CEDAR Birch Lake

person, on your site or at our office. No talk of a project or a house we'll talk about your home.... It's that simple.

FRONT ELEVATION SCALE: 1/8" = 1'-0"

L

|             | HOME PLAN #070024           | THIS DRAWING IS CONSIDERED A PROPRIETARY<br>PRODUCT OF TOWN ¢ COUNTRY CEDAR HOMES. IT<br>IS NOT TO USED OR REPRODUCED IN ANY MANNER |
|-------------|-----------------------------|-------------------------------------------------------------------------------------------------------------------------------------|
| Q.          | LIFESTYLES CRAFTED IN CEDAR | UNLESS AUTHORIZED IN WRITING BY TOWN &<br>COUNTRY CEDAR HOMES.                                                                      |
| CEDAR HOMES | WWW.CEDARHOMES.COM          | -800-968-3 78                                                                                                                       |