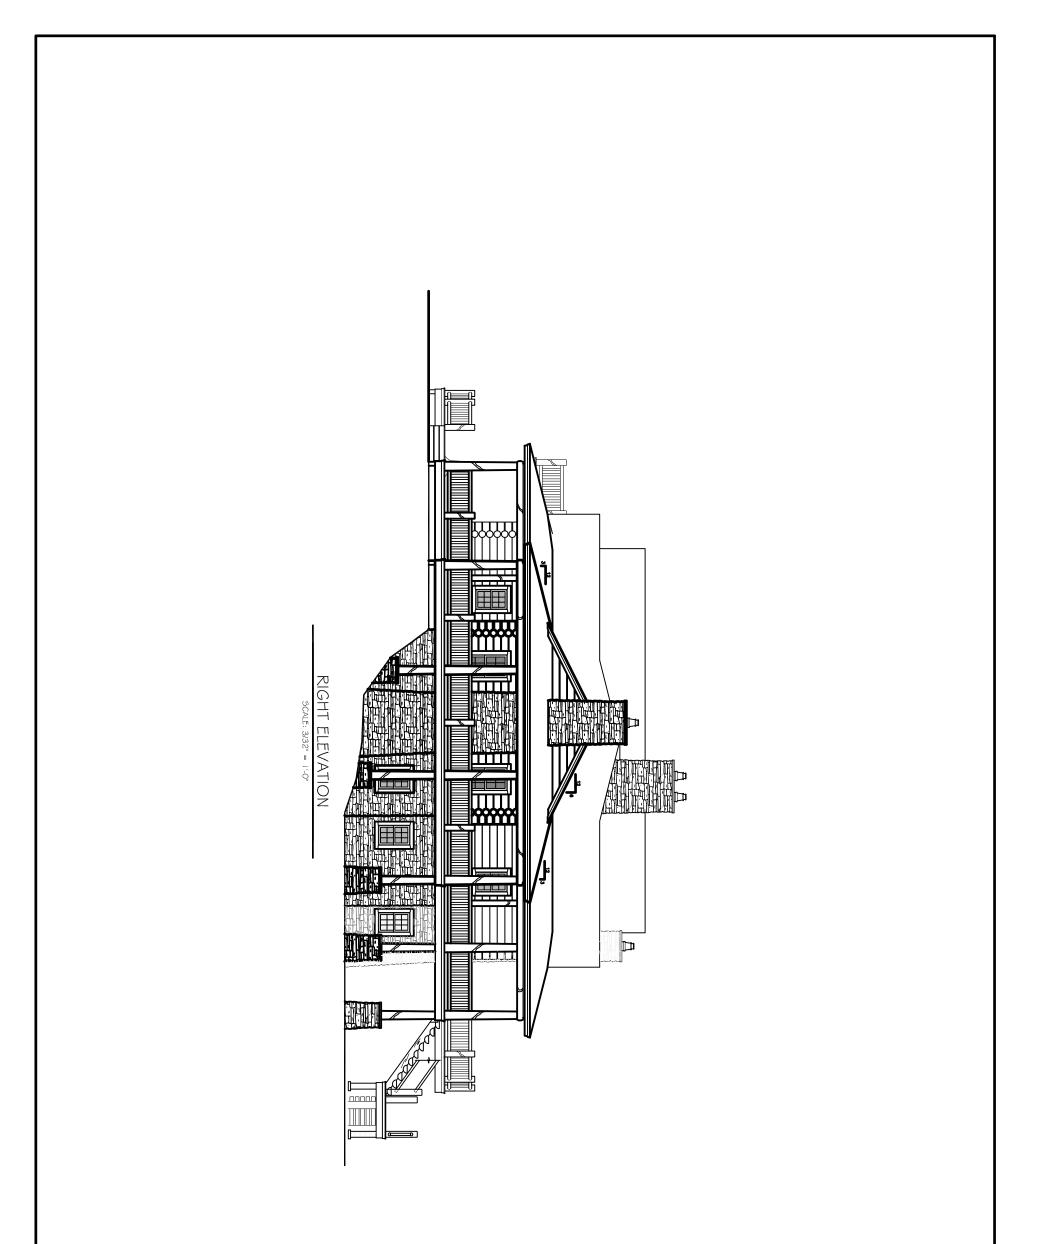

SCALE: 3/32" = 1'-0"

|             | HOME PLAN #070001           | THIS DRAWING IS CONSIDERED A PROPRIETARY<br>PRODUCT OF TOWN ∉ COUNTRY CEDAR HOMES. IT<br>IS NOT TO USED OR REPRODUCED IN ANY MANNER |
|-------------|-----------------------------|-------------------------------------------------------------------------------------------------------------------------------------|
| Q.          | LIFESTYLES CRAFTED IN CEDAR | UNLESS AUTHORIZED IN WRITING BY TOWN &<br>COUNTRY CEDAR HOMES.                                                                      |
| CEDAR HOMES | WWW.CEDARHOMES.COM          | -800-968-3 78                                                                                                                       |