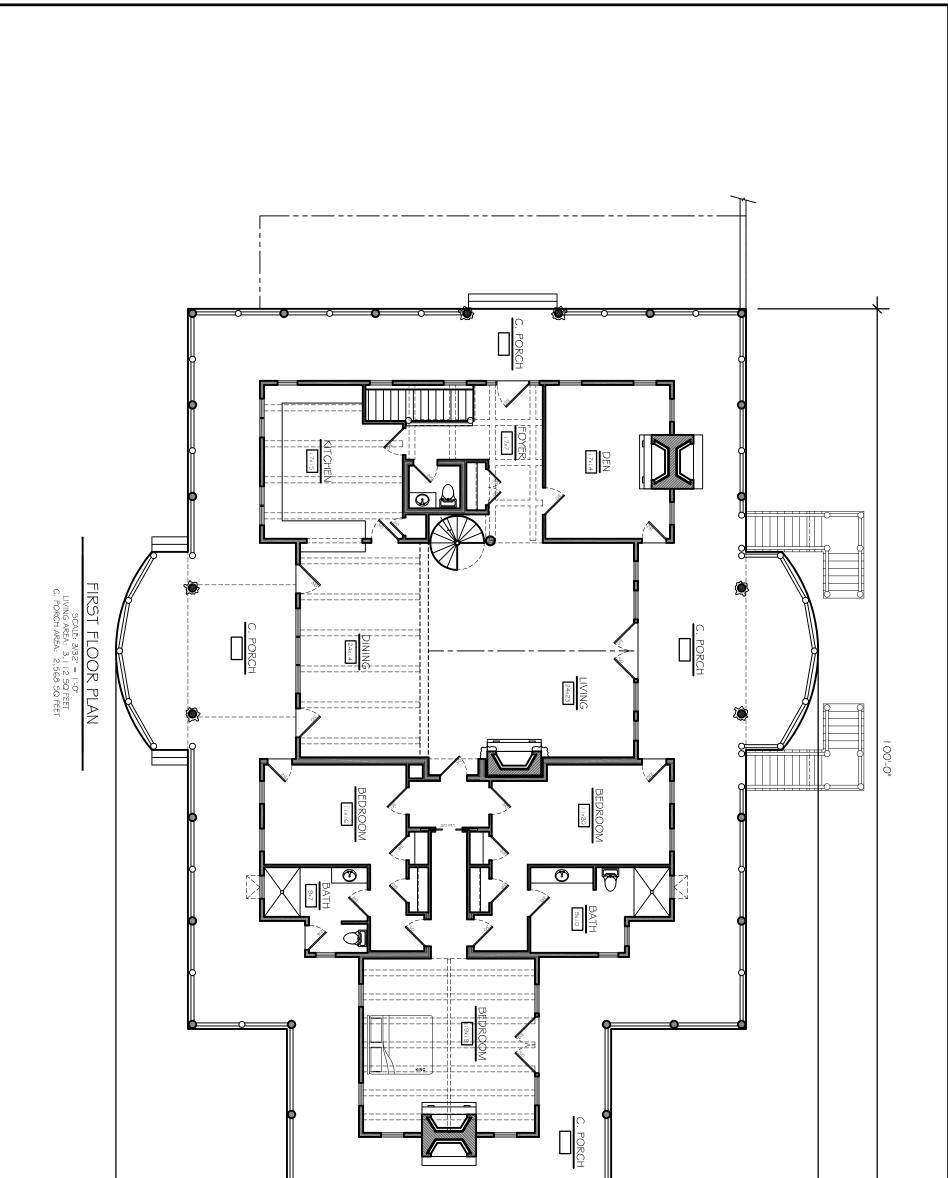

| · · · · · · · · · · · · · · · · · · · | 78'-O"                      | '                                                                                                                                   |
|---------------------------------------|-----------------------------|-------------------------------------------------------------------------------------------------------------------------------------|
|                                       |                             |                                                                                                                                     |
|                                       |                             |                                                                                                                                     |
|                                       |                             |                                                                                                                                     |
|                                       |                             |                                                                                                                                     |
|                                       | HOME PLAN #070001           | THIS DRAWING IS CONSIDERED A PROPRIETARY<br>PRODUCT OF TOWN ¢ COUNTRY CEDAR HOMES. IT<br>IS NOT TO USED OR REPRODUCED IN ANY MANNER |
| Q                                     | LIFESTYLES CRAFTED IN CEDAR | UNLESS AUTHORIZED IN WRITING BY TOWN &<br>COUNTRY CEDAR HOMES.                                                                      |
| CEDARHOMES                            | WWW.CEDARHOMES.COM          | -800-968-3 78                                                                                                                       |