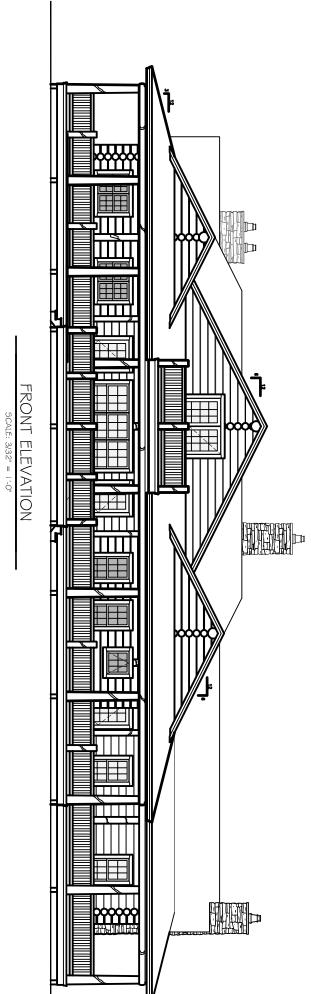

SCALE: 3/32" = 1'-0"

|             | HOME PLAN #070001           | THIS DRAWING IS CONSIDERED A PROPRIETARY<br>PRODUCT OF TOWN ∉ COUNTRY CEDAR HOMES. IT<br>IS NOT TO USED OR REPRODUCED IN ANY MANNER |
|-------------|-----------------------------|-------------------------------------------------------------------------------------------------------------------------------------|
| Q.          | LIFESTYLES CRAFTED IN CEDAR | UNLESS AUTHORIZED IN WRITING BY TOWN &<br>COUNTRY CEDAR HOMES.                                                                      |
| CEDAR HOMES | WWW.CEDARHOMES.COM          | -800-968-3 78                                                                                                                       |