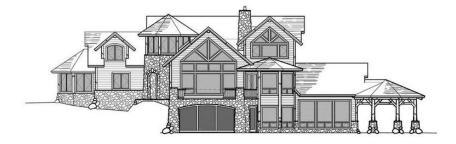

## Bridgeman

Total Square Footage: 4,275

Number of Levels: 2 Number of Bedrooms: 4 Number of Bathrooms: 4.5

Basement: Yes Garage: 0

REAR ELEVATION

Grab a cup of coffee, tea or a glass of wine. Over the phone or in person, on your site or at our office. No talk of a project or a house—we'll talk about your home.... It's that simple.