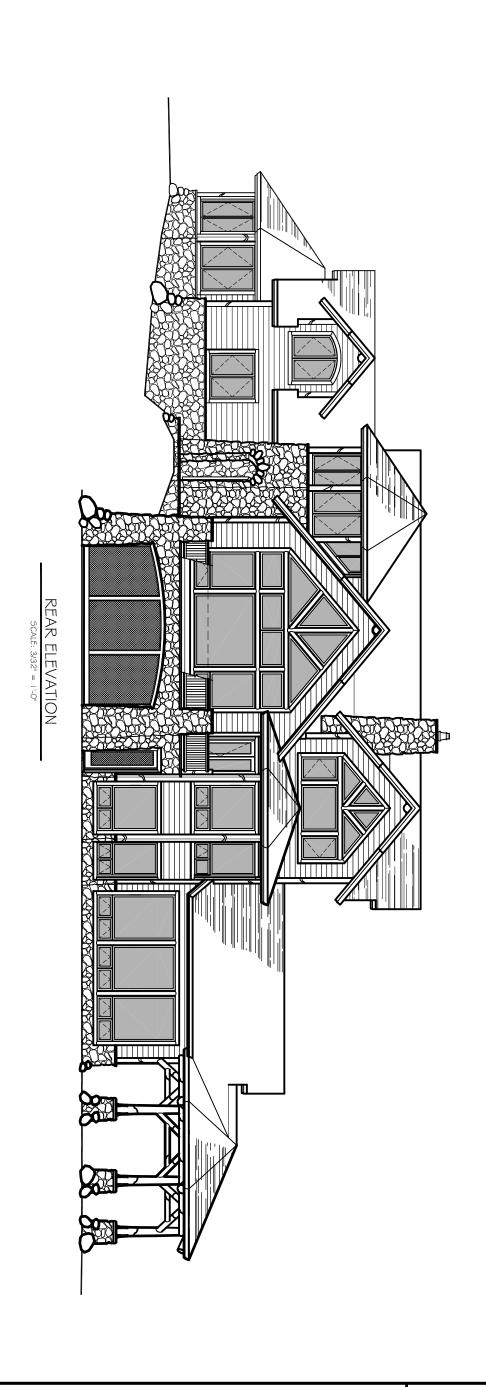

## Bridgeman

Total Square Footage: 4,275

Number of Levels: 2 Number of Bedrooms: 4 Number of Bathrooms: 4.5

Basement: Yes Garage: 0

REAR ELEVATION

Grab a cup of coffee, tea or a glass of wine. Over the phone or in person, on your site or at our office. No talk of a project or a house—we'll talk about your home.... It's that simple.