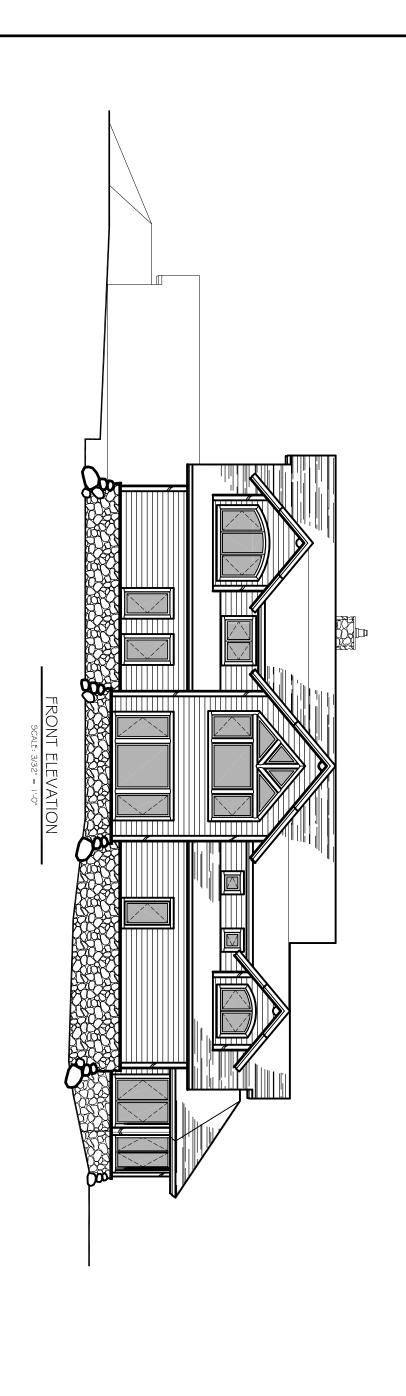

## Bridgeman

Total Square Footage: 4,275

Number of Levels: 2 Number of Bedrooms: 4 Number of Bathrooms: 4.5

Basement: Yes Garage: 0

REAR ELEVATION

Grab a cup of coffee, tea or a glass of wine. Over the phone or in person, on your site or at our office. No talk of a project or a house—we'll talk about your home.... It's that simple.