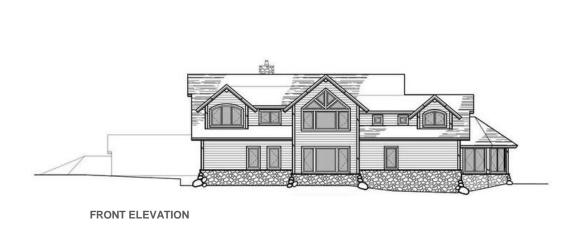

## Bridgeman

Total Square Footage: 4,275

Number of Levels: 2 Number of Bedrooms: 4 Number of Bathrooms: 4.5

Basement: Yes Garage: 0

REAR ELEVATION

Grab a cup of coffee, tea or a glass of wine. Over the phone or in person, on your site or at our office. No talk of a project or a house—we'll talk about your home.... It's that simple.