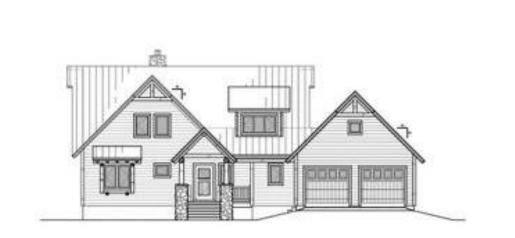

## LIFESTYLES CRAFTED IN CEDAR Crooked Lake Cottage

FRONT ELEVATION

Total Square Footage: 2,243 Number of Levels: 2 Number of Bedrooms: 3 Number of Bathrooms: 2.5 Basement: No Garage: 2

REAR ELEVATION

Grab a cup of coffee, tea or a glass of wine. Over the phone or in person, on your site or at our office. No talk of a project or a house—we'll talk about your home.... It's that simple.