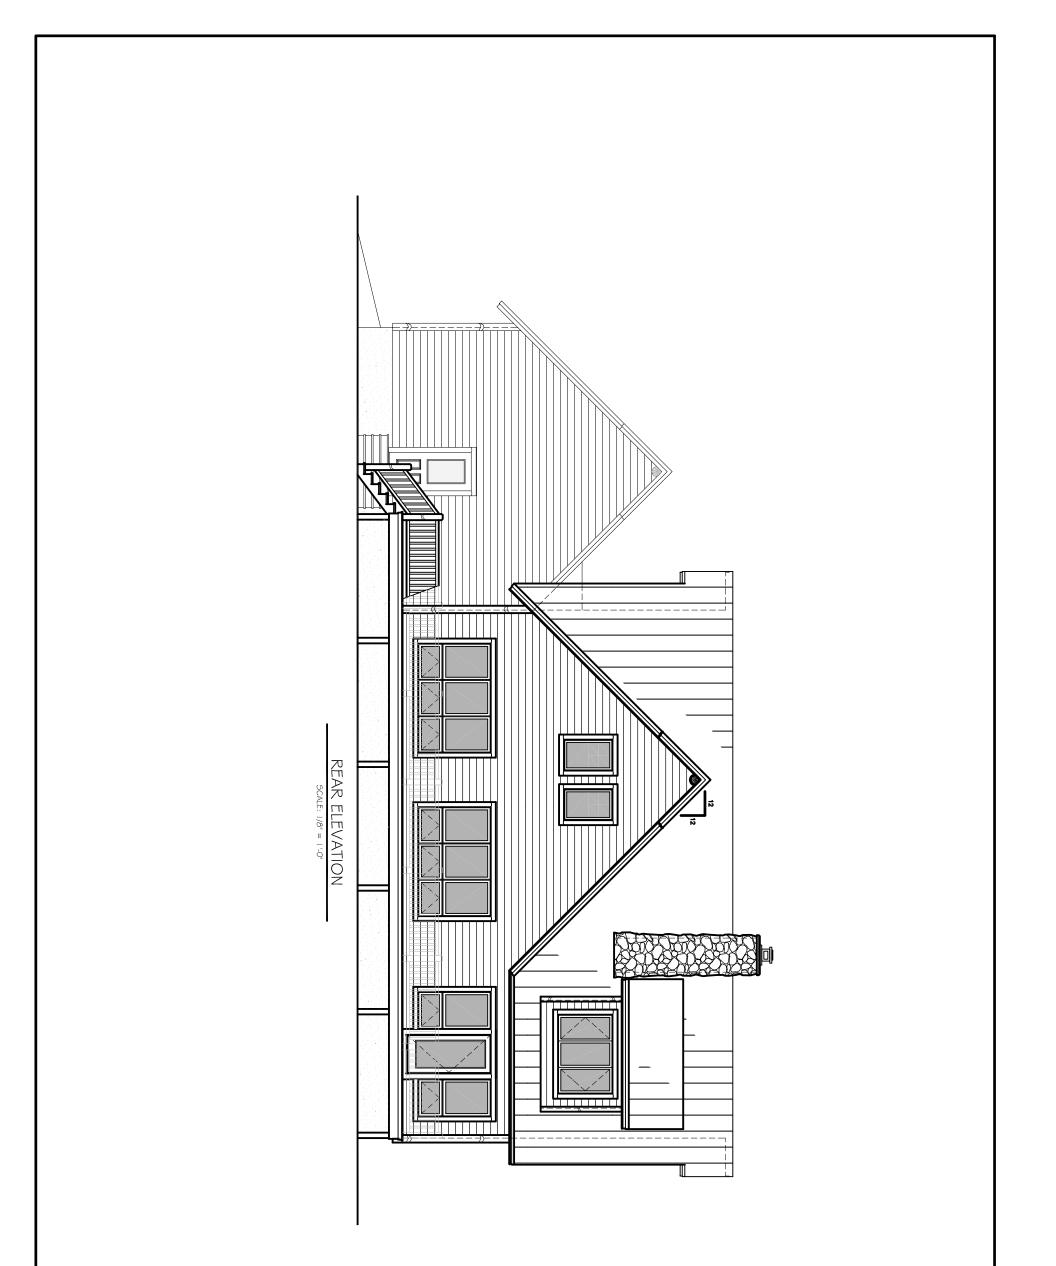

## LIFESTYLES CRAFTED IN CEDAR Crooked Lake Cottage

FRONT ELEVATION

Total Square Footage: 2,243 Number of Levels: 2 Number of Bedrooms: 3 Number of Bathrooms: 2.5 Basement: No Garage: 2

REAR ELEVATION

Grab a cup of coffee, tea or a glass of wine. Over the phone or in person, on your site or at our office. No talk of a project or a house—we'll talk about your home.... It's that simple.