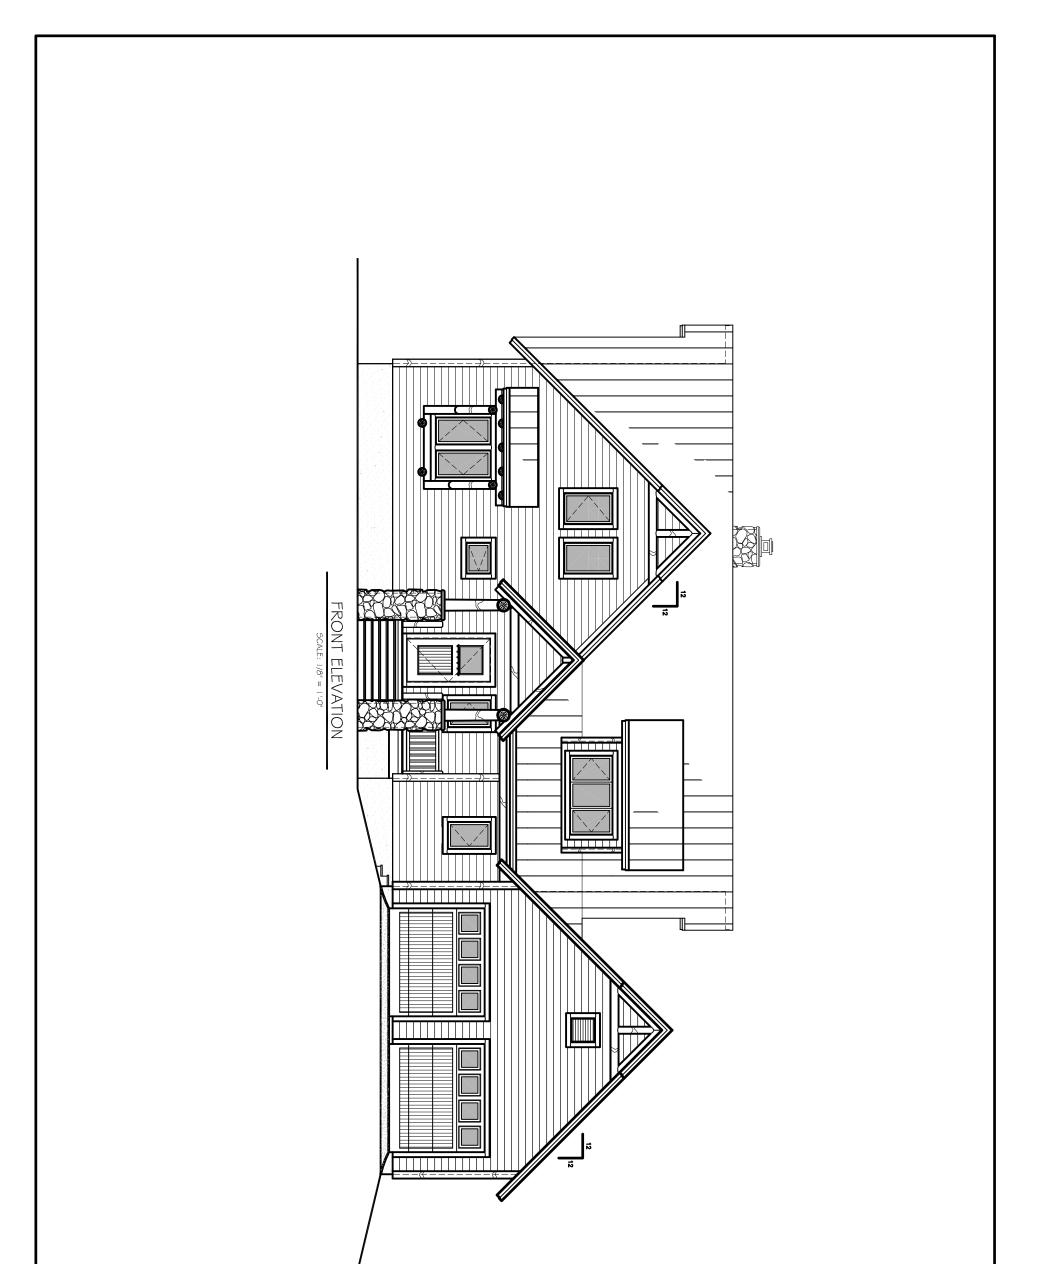

## LIFESTYLES CRAFTED IN CEDAR Crooked Lake Cottage

FRONT ELEVATION

Total Square Footage: 2,243 Number of Levels: 2 Number of Bedrooms: 3 Number of Bathrooms: 2.5 Basement: No Garage: 2

REAR ELEVATION

Grab a cup of coffee, tea or a glass of wine. Over the phone or in person, on your site or at our office. No talk of a project or a house—we'll talk about your home.... It's that simple.