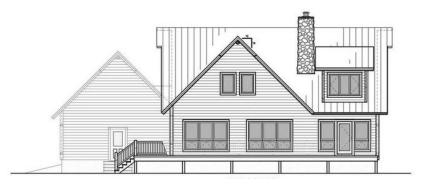

## LIFESTYLES CRAFTED IN CEDAR Crooked Lake Cottage

FRONT ELEVATION

Total Square Footage: 2,243 Number of Levels: 2 Number of Bedrooms: 3 Number of Bathrooms: 2.5 Basement: No Garage: 2

REAR ELEVATION

Grab a cup of coffee, tea or a glass of wine. Over the phone or in person, on your site or at our office. No talk of a project or a house—we'll talk about your home.... It's that simple.