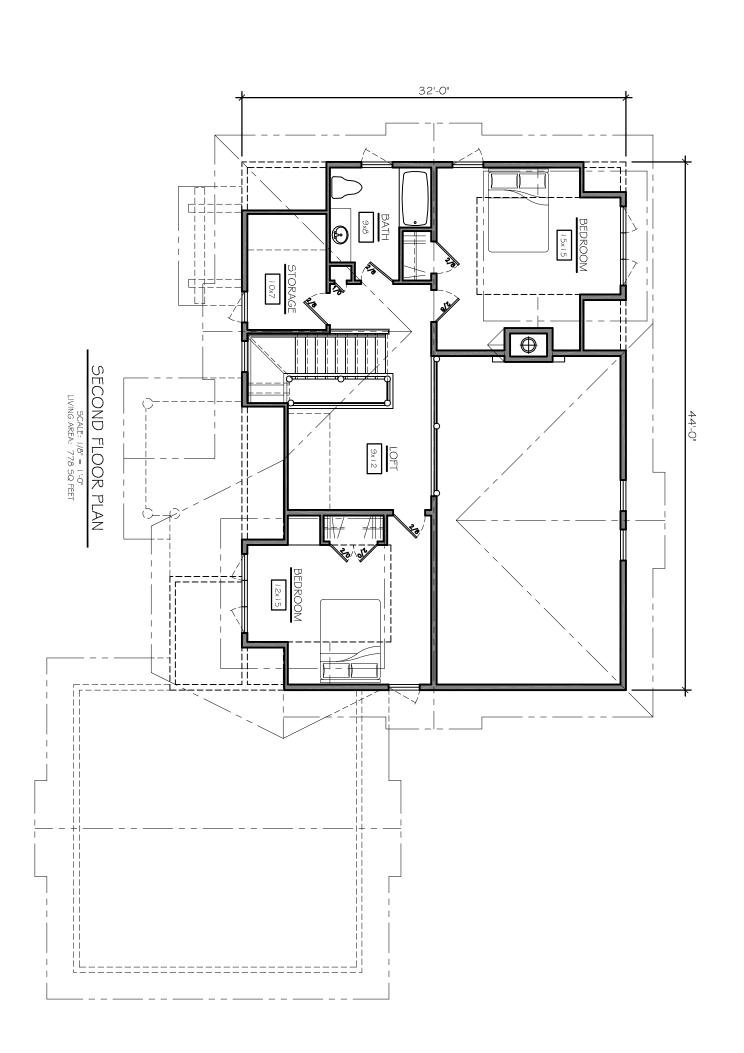

## LIFESTYLES CRAFTED IN CEDAR Crooked Lake Cottage

FRONT ELEVATION

Total Square Footage: 2,243 Number of Levels: 2 Number of Bedrooms: 3 Number of Bathrooms: 2.5 Basement: No Garage: 2

REAR ELEVATION

Grab a cup of coffee, tea or a glass of wine. Over the phone or in person, on your site or at our office. No talk of a project or a house—we'll talk about your home.... It's that simple.

|             | HOME PLAN #060033           | THIS DRAWING IS CONSIDERED A PROPRIETARY<br>PRODUCT OF TOWN ¢ COUNTRY CEDAR HOMES. IT<br>IS NOT TO USED OR REPRODUCED IN ANY MANNER |
|-------------|-----------------------------|-------------------------------------------------------------------------------------------------------------------------------------|
|             | LIFESTYLES CRAFTED IN CEDAR | UNLESS AUTHORIZED IN WRITING BY TOWN & COUNTRY CEDAR HOMES.                                                                         |
| CEDAR HOMES | WWW.CEDARHOMES.COM          | -800-968-3 78                                                                                                                       |