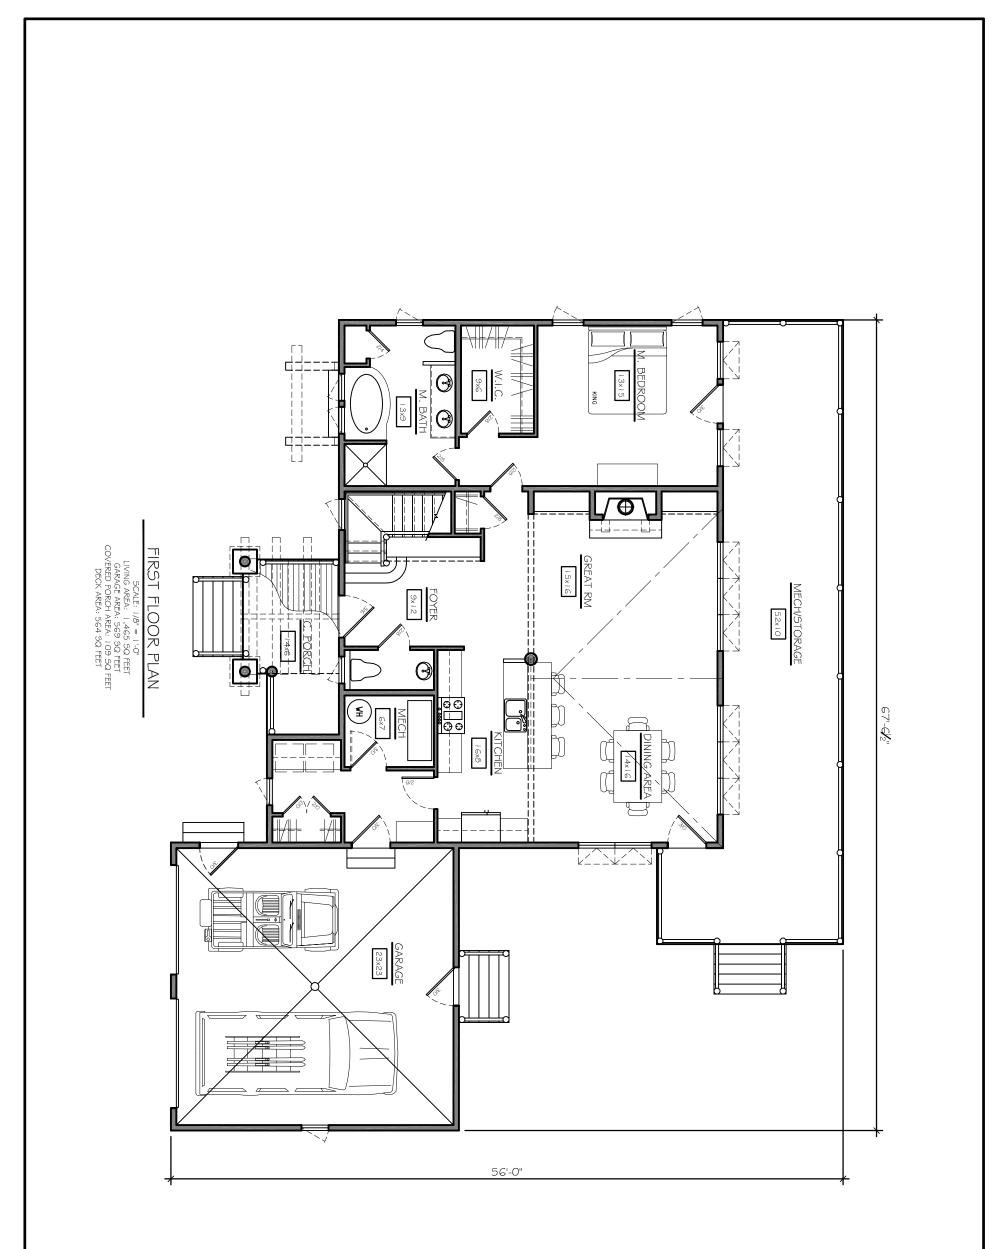

## LIFESTYLES CRAFTED IN CEDAR Crooked Lake Cottage

FRONT ELEVATION

Total Square Footage: 2,243 Number of Levels: 2 Number of Bedrooms: 3 Number of Bathrooms: 2.5 Basement: No Garage: 2

REAR ELEVATION

Grab a cup of coffee, tea or a glass of wine. Over the phone or in person, on your site or at our office. No talk of a project or a house—we'll talk about your home.... It's that simple.

|            | HOME PLAN #060033           | THIS DRAWING IS CONSIDERED A PROPRIETARY<br>PRODUCT OF TOWN ¢ COUNTRY CEDAR HOMES. IT<br>IS NOT TO USED OR REPRODUCED IN ANY MANNER |
|------------|-----------------------------|-------------------------------------------------------------------------------------------------------------------------------------|
| Q.         | LIFESTYLES CRAFTED IN CEDAR | UNLESS AUTHORIZED IN WRITING BY TOWN &<br>COUNTRY CEDAR HOMES.                                                                      |
| CEDARHOMES | WWW.CEDARHOMES.COM          | -800-968-3 78                                                                                                                       |