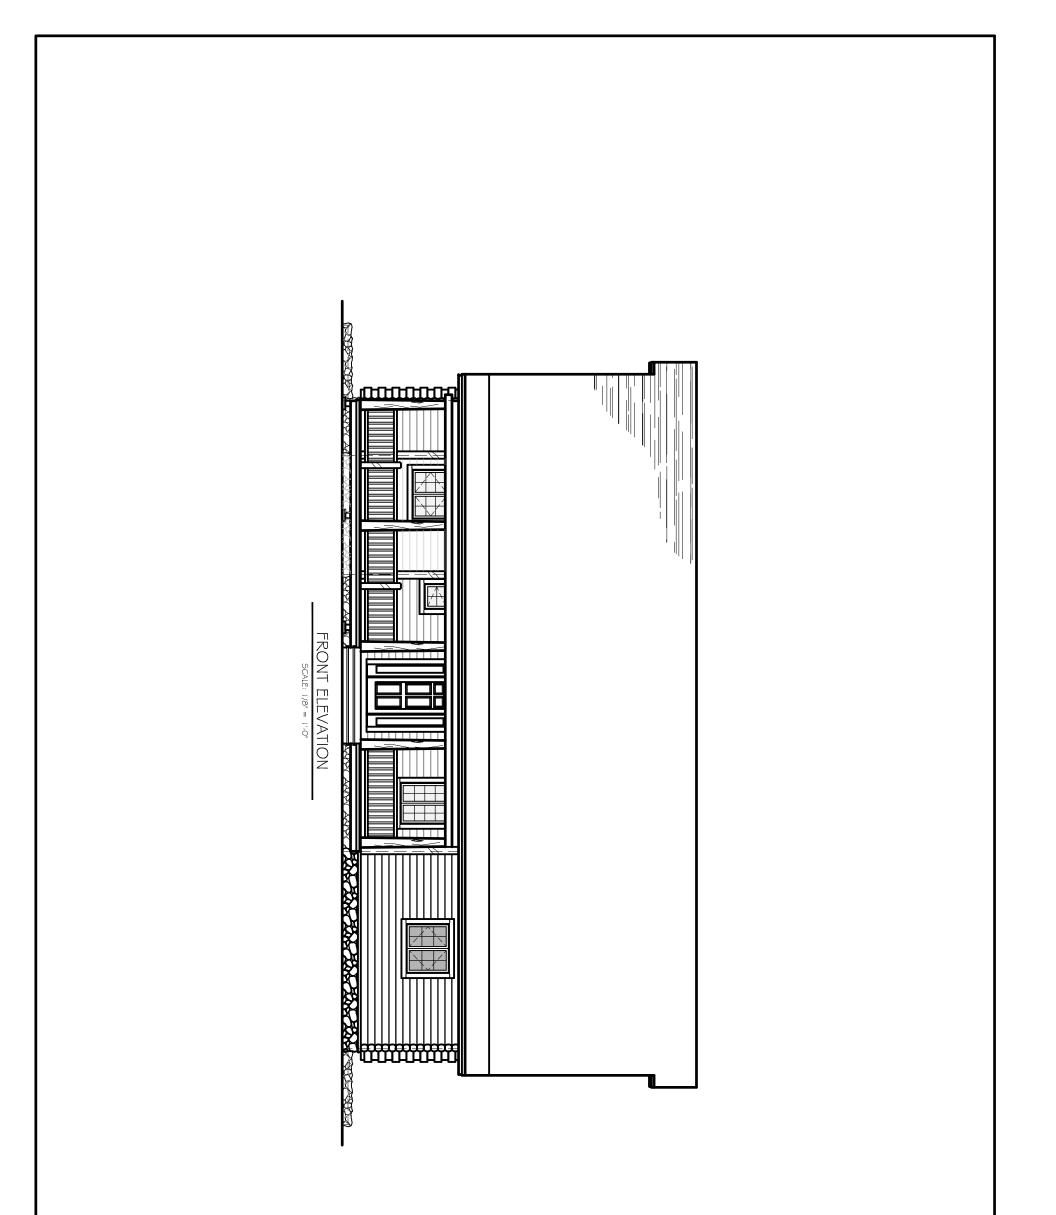

## LIFESTYLES CRAFTED IN CEDAR Richland Retreat

FRONT ELEVATION

Total Square Footage: 1,862 Number of Levels: 1 Number of Bedrooms: 1 Number of Bathrooms: 1.5 Basement: Yes Garage: 0

REAR ELEVATION

Grab a cup of coffee, tea or a glass of wine. Over the phone or in person, on your site or at our office. No talk of a project or a house—we'll talk about your home... . **It's that simple**.