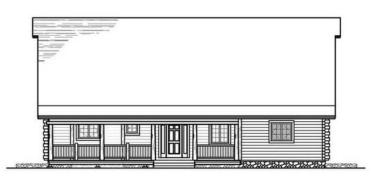

## LIFESTYLES CRAFTED IN CEDAR Richland Retreat

FRONT ELEVATION

Total Square Footage: 1,862 Number of Levels: 1 Number of Bedrooms: 1 Number of Bathrooms: 1.5 Basement: Yes Garage: 0

REAR ELEVATION

Grab a cup of coffee, tea or a glass of wine. Over the phone or in person, on your site or at our office. No talk of a project or a house—we'll talk about your home... . **It's that simple**.