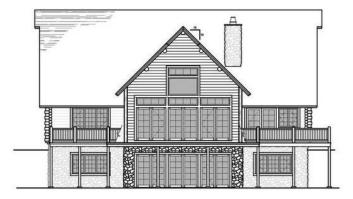

## LIFESTYLES CRAFTED IN CEDAR Richland Retreat

FRONT ELEVATION

Total Square Footage: 1,862 Number of Levels: 1 Number of Bedrooms: 1 Number of Bathrooms: 1.5 Basement: Yes Garage: 0

REAR ELEVATION

Grab a cup of coffee, tea or a glass of wine. Over the phone or in person, on your site or at our office. No talk of a project or a house—we'll talk about your home... . **It's that simple**.