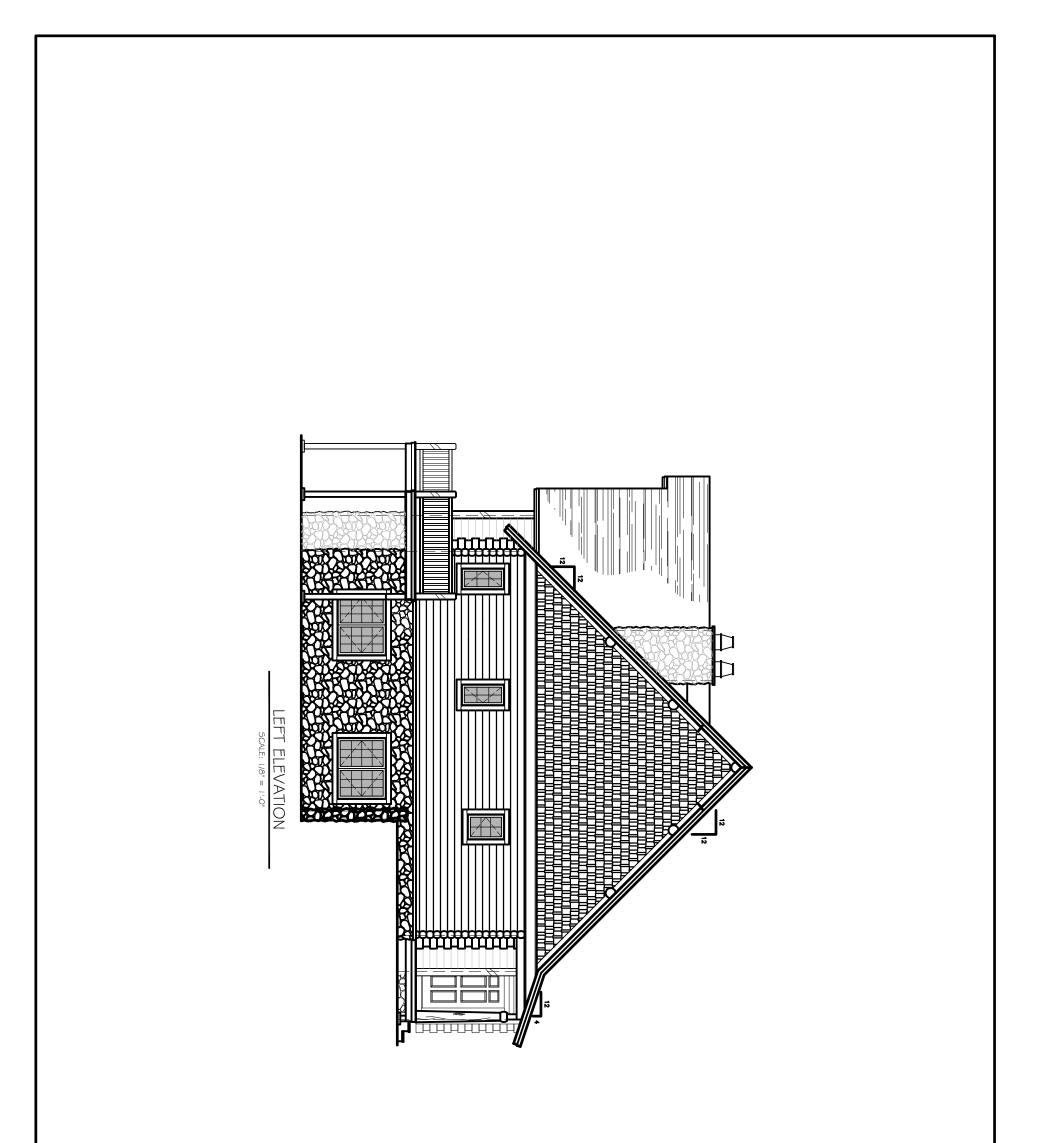

## LIFESTYLES CRAFTED IN CEDAR Richland Retreat

FRONT ELEVATION

Total Square Footage: 1,862 Number of Levels: 1 Number of Bedrooms: 1 Number of Bathrooms: 1.5 Basement: Yes Garage: 0

REAR ELEVATION

Grab a cup of coffee, tea or a glass of wine. Over the phone or in person, on your site or at our office. No talk of a project or a house—we'll talk about your home... . **It's that simple**.