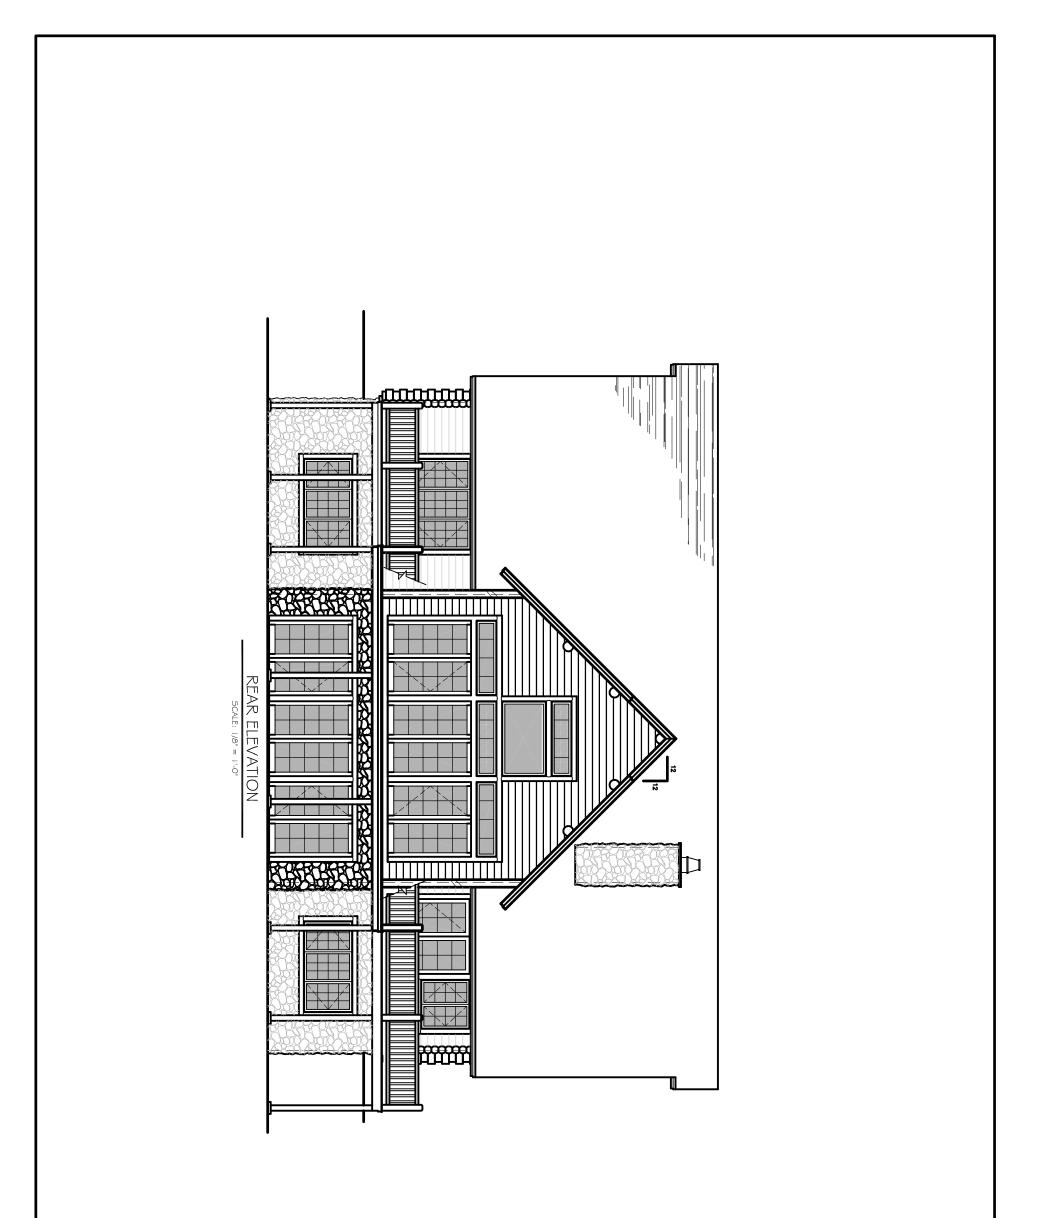

## LIFESTYLES CRAFTED IN CEDAR Richland Retreat

FRONT ELEVATION

Total Square Footage: 1,862 Number of Levels: 1 Number of Bedrooms: 1 Number of Bathrooms: 1.5 Basement: Yes Garage: 0

REAR ELEVATION

Grab a cup of coffee, tea or a glass of wine. Over the phone or in person, on your site or at our office. No talk of a project or a house—we'll talk about your home... . **It's that simple**.