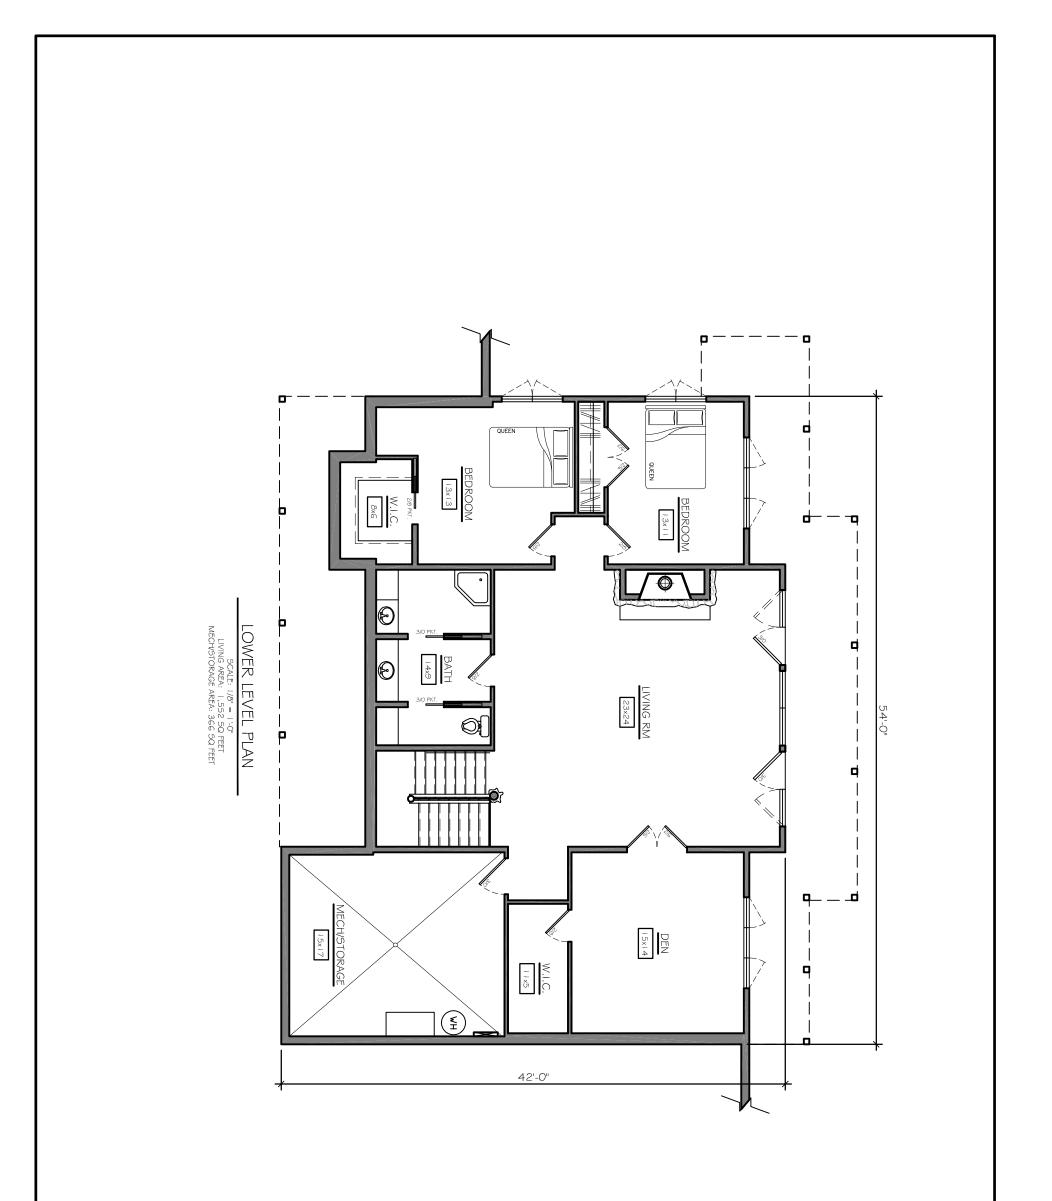

## LIFESTYLES CRAFTED IN CEDAR Richland Retreat

FRONT ELEVATION

Total Square Footage: 1,862 Number of Levels: 1 Number of Bedrooms: 1 Number of Bathrooms: 1.5 Basement: Yes Garage: 0

REAR ELEVATION

Grab a cup of coffee, tea or a glass of wine. Over the phone or in person, on your site or at our office. No talk of a project or a house—we'll talk about your home... . **It's that simple**.