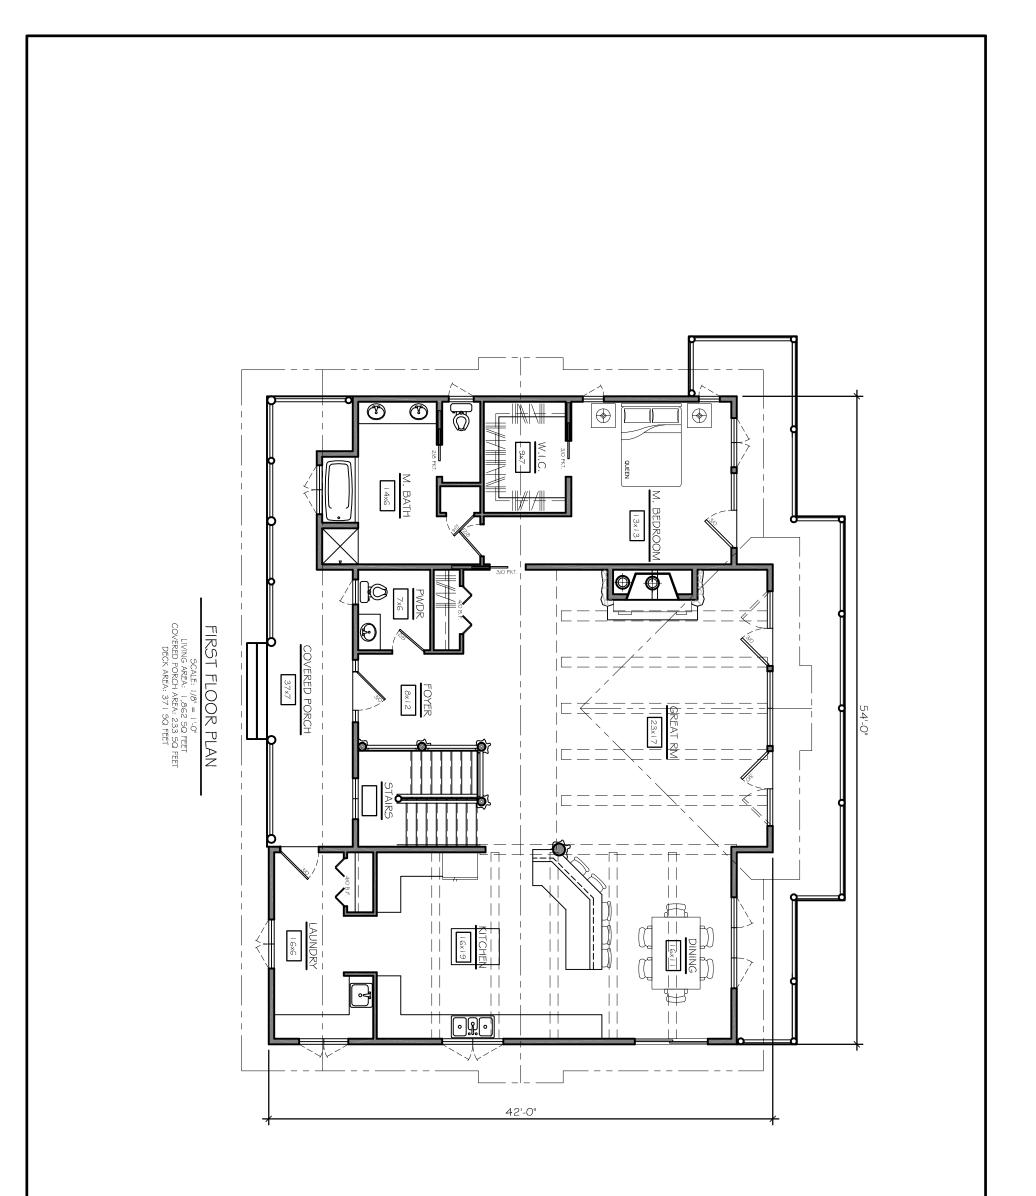

## LIFESTYLES CRAFTED IN CEDAR Richland Retreat

FRONT ELEVATION

Total Square Footage: 1,862 Number of Levels: 1 Number of Bedrooms: 1 Number of Bathrooms: 1.5 Basement: Yes Garage: 0

REAR ELEVATION

Grab a cup of coffee, tea or a glass of wine. Over the phone or in person, on your site or at our office. No talk of a project or a house—we'll talk about your home... . **It's that simple**.