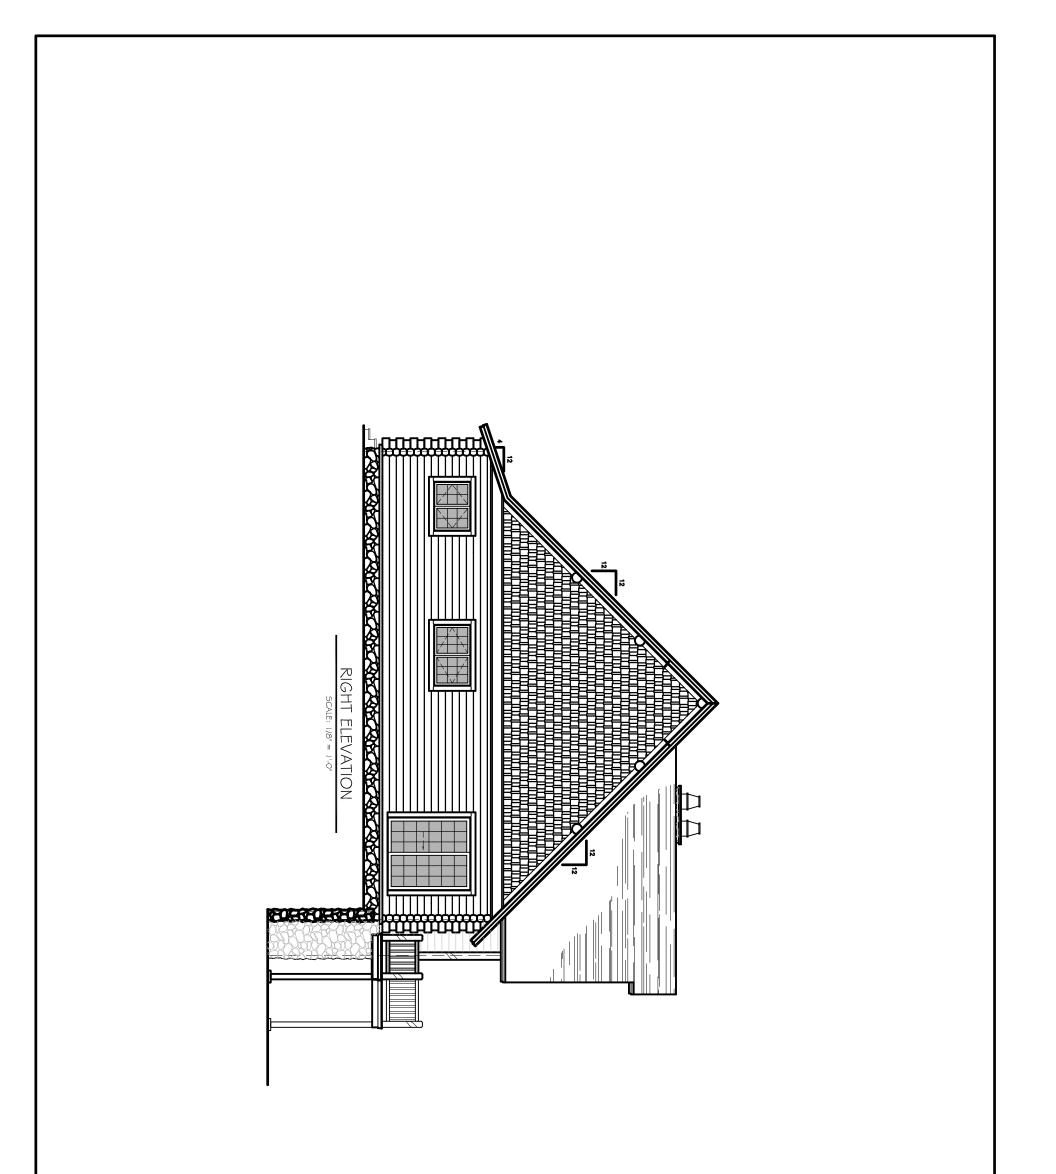

## LIFESTYLES CRAFTED IN CEDAR Richland Retreat

FRONT ELEVATION

Total Square Footage: 1,862 Number of Levels: 1 Number of Bedrooms: 1 Number of Bathrooms: 1.5 Basement: Yes Garage: 0

REAR ELEVATION

Grab a cup of coffee, tea or a glass of wine. Over the phone or in person, on your site or at our office. No talk of a project or a house—we'll talk about your home... . **It's that simple**.