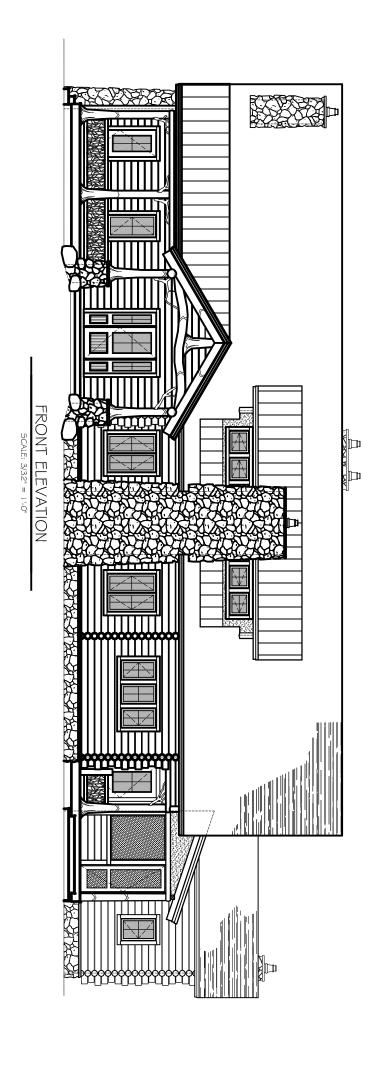

## Green Bay Lodge

FRONT ELEVATION

Total Square Footage: 5,923

Number of Levels: 2 Number of Bedrooms: 5 Number of Bathrooms: 4.5

Basement: Yes Garage: 0

REAR ELEVATION

Grab a cup of coffee, tea or a glass of wine. Over the phone or in person, on your site or at our office. No talk of a project or a house—we'll talk about your home.... It's that simple.