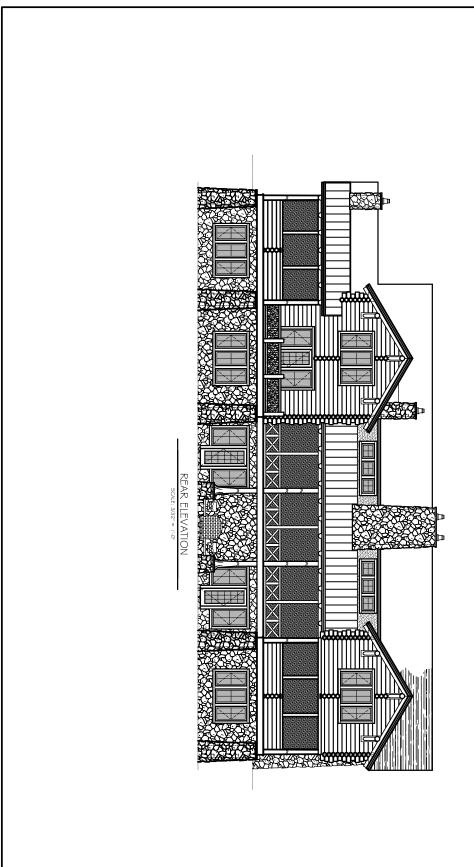

## Green Bay Lodge

FRONT ELEVATION

Total Square Footage: 5,923

Number of Levels: 2 Number of Bedrooms: 5 Number of Bathrooms: 4.5

Basement: Yes Garage: 0

REAR ELEVATION

Grab a cup of coffee, tea or a glass of wine. Over the phone or in person, on your site or at our office. No talk of a project or a house—we'll talk about your home.... It's that simple.