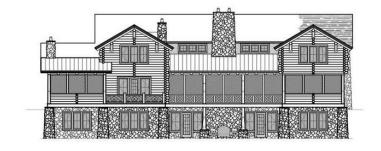

## Green Bay Lodge

FRONT ELEVATION

Total Square Footage: 5,923

Number of Levels: 2 Number of Bedrooms: 5 Number of Bathrooms: 4.5

Basement: Yes Garage: 0

REAR ELEVATION

Grab a cup of coffee, tea or a glass of wine. Over the phone or in person, on your site or at our office. No talk of a project or a house—we'll talk about your home.... It's that simple.