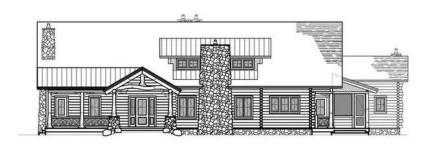

## Green Bay Lodge

FRONT ELEVATION

Total Square Footage: 5,923

Number of Levels: 2 Number of Bedrooms: 5 Number of Bathrooms: 4.5

Basement: Yes Garage: 0

REAR ELEVATION

Grab a cup of coffee, tea or a glass of wine. Over the phone or in person, on your site or at our office. No talk of a project or a house—we'll talk about your home.... It's that simple.