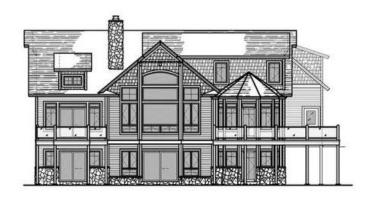

## Coloma

**FRONT ELEVATION** 

Total Square Footage: 4,782

Number of Levels: 2 Number of Bedrooms: 4 Number of Bathrooms: 3.5

Basement: Yes Garage: 3

REAR ELEVATION

Grab a cup of coffee, tea or a glass of wine. Over the phone or in person, on your site or at our office. No talk of a project or a house—we'll talk about your home.... It's that simple.

WWW.CEDARHOMES.COM

LIFESTYLES CRAFTED IN CEDAR

THIS DRAWING IS CONSIDERED A PROPRIETARY PRODUCT OF TOWN & COUNTRY CEDAR HOMES. IT IS NOT TO USED OR REPRODUCED IN ANY MANNER UNLESS AUTHORIZED IN WRITING BY TOWN & COUNTRY CEDAR HOMES.