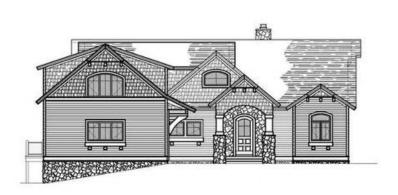

## Coloma

**FRONT ELEVATION** 

Total Square Footage: 4,782

Number of Levels: 2 Number of Bedrooms: 4 Number of Bathrooms: 3.5

Basement: Yes Garage: 3

REAR ELEVATION

Grab a cup of coffee, tea or a glass of wine. Over the phone or in person, on your site or at our office. No talk of a project or a house—we'll talk about your home.... It's that simple.

LIFESTYLES CRAFTED IN CEDAR

THIS DRAWING IS CONSIDERED A PROPRIETARY PRODUCT OF TOWN & COUNTRY CEDAR HOMES. IT IS NOT TO USED OR REPRODUCED IN ANY MANNER UNLESS AUTHORIZED IN WRITING BY TOWN & COUNTRY CEDAR HOMES.