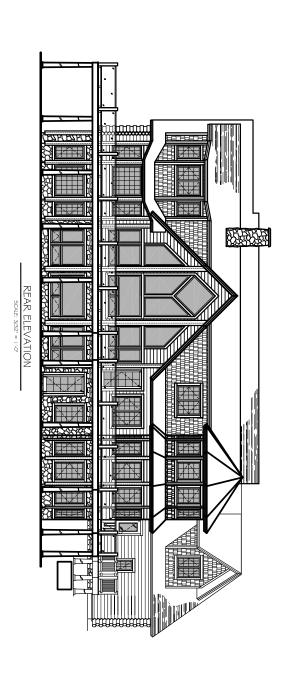

## South Haven

FRONT ELEVATION

Total Square Footage: 3,669

Number of Levels: 2 Number of Bedrooms: 3 Number of Bathrooms: 3.5

Basement: Yes Garage: 2

REAR ELEVATION

Grab a cup of coffee, tea or a glass of wine. Over the phone or in person, on your site or at our office. No talk of a project or a house—we'll talk about your home.... It's that simple.