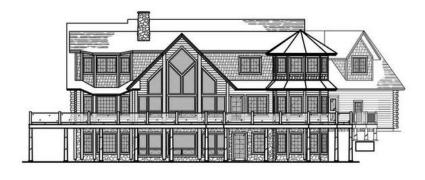

## South Haven

FRONT ELEVATION

Total Square Footage: 3,669

Number of Levels: 2 Number of Bedrooms: 3 Number of Bathrooms: 3.5

Basement: Yes Garage: 2

REAR ELEVATION

Grab a cup of coffee, tea or a glass of wine. Over the phone or in person, on your site or at our office. No talk of a project or a house—we'll talk about your home.... It's that simple.