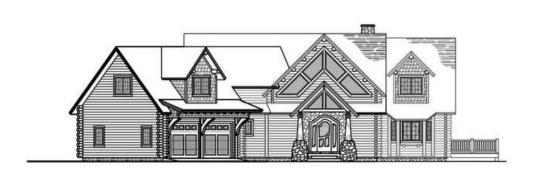

## South Haven

FRONT ELEVATION

Total Square Footage: 3,669

Number of Levels: 2 Number of Bedrooms: 3 Number of Bathrooms: 3.5

Basement: Yes Garage: 2

REAR ELEVATION

Grab a cup of coffee, tea or a glass of wine. Over the phone or in person, on your site or at our office. No talk of a project or a house—we'll talk about your home.... It's that simple.