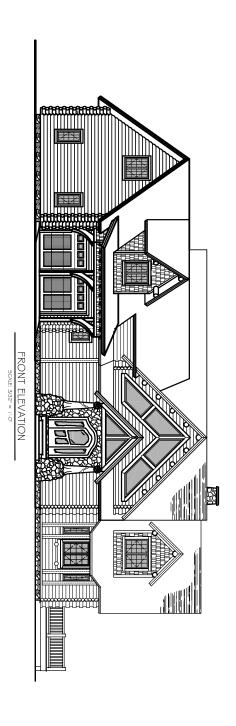

## South Haven

FRONT ELEVATION

Total Square Footage: 3,669

Number of Levels: 2 Number of Bedrooms: 3 Number of Bathrooms: 3.5

Basement: Yes Garage: 2

REAR ELEVATION

Grab a cup of coffee, tea or a glass of wine. Over the phone or in person, on your site or at our office. No talk of a project or a house—we'll talk about your home.... It's that simple.