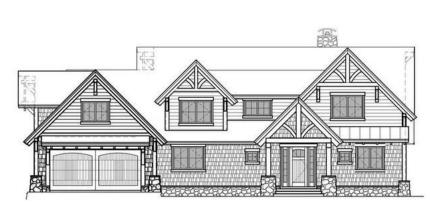

## Cape Cottage

FRONT ELEVATION

Total Square Footage: 3,174

Number of Levels: 2 Number of Bedrooms: 4 Number of Bathrooms: 3.5

Basement: Yes Garage: 2

REAR ELEVATION

Grab a cup of coffee, tea or a glass of wine. Over the phone or in person, on your site or at our office. No talk of a project or a house—we'll talk about your home... . It's that simple.