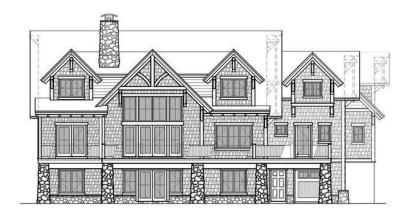

## Cape Cottage

FRONT ELEVATION

Total Square Footage: 3,174

Number of Levels: 2 Number of Bedrooms: 4 Number of Bathrooms: 3.5

Basement: Yes Garage: 2

REAR ELEVATION

Grab a cup of coffee, tea or a glass of wine. Over the phone or in person, on your site or at our office. No talk of a project or a house—we'll talk about your home... . It's that simple.