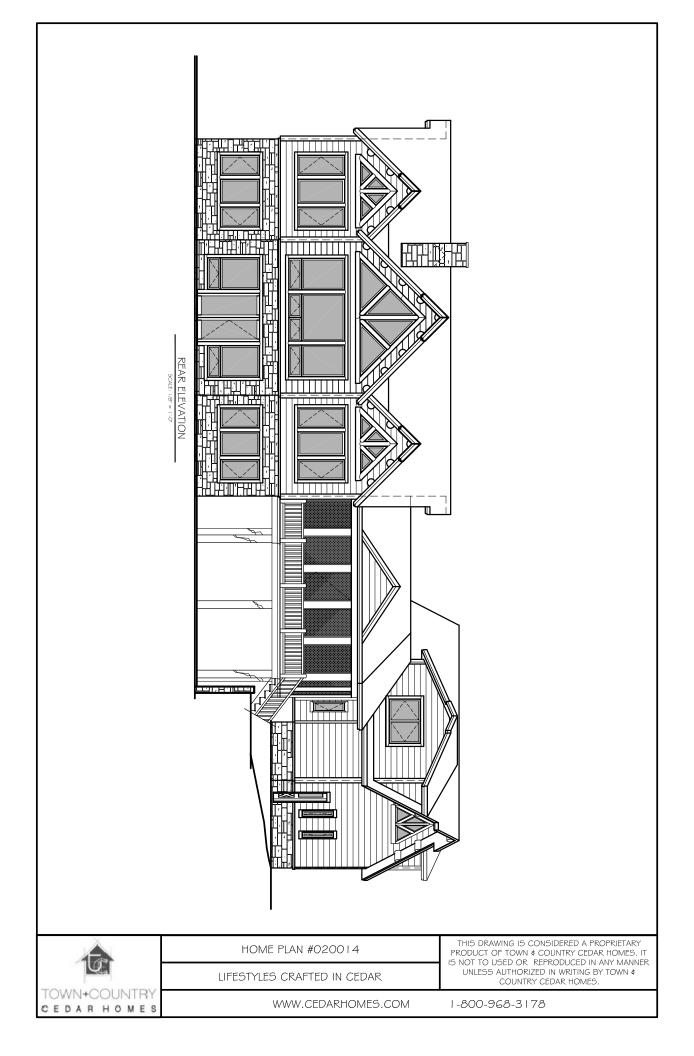

## Classic Cabin

FRONT ELEVATION

Total Square Footage: 1,747

Number of Levels: 1
Number of Bedrooms: 1
Number of Bathrooms: 1.5

Basement: Yes Garage: 2

REAR ELEVATION

Grab a cup of coffee, tea or a glass of wine. Over the phone or in person, on your site or at our office. No talk of a project or a house—we'll talk about your home.... It's that simple.

WWW.CEDARHOMES.COM

1-800-968-3178