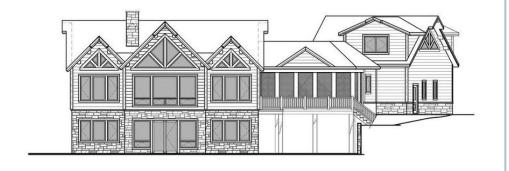

## Classic Cabin

FRONT ELEVATION

Total Square Footage: 1,747

Number of Levels: 1
Number of Bedrooms: 1
Number of Bathrooms: 1.5

Basement: Yes Garage: 2

REAR ELEVATION

Grab a cup of coffee, tea or a glass of wine. Over the phone or in person, on your site or at our office. No talk of a project or a house—we'll talk about your home.... It's that simple.