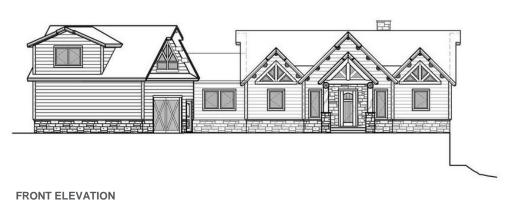

## Classic Cabin

FRONT ELEVATION

Total Square Footage: 1,747

Number of Levels: 1
Number of Bedrooms: 1
Number of Bathrooms: 1.5

Basement: Yes Garage: 2

REAR ELEVATION

Grab a cup of coffee, tea or a glass of wine. Over the phone or in person, on your site or at our office. No talk of a project or a house—we'll talk about your home.... It's that simple.